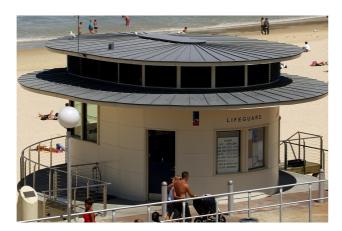

### GUARD FACILITIES SECTION FF

**GL3** TRAFFICABLE GLASS BLOCK SKYLIGHTS FROSTED GLASS WITH AN EMBOSSED OR SHOTBLAST NON-SLIP FINISH

EXISTING CONCRETE PAVERS TO BE REMOVED AND REINSTATED

ZN ZINC STANDING SEAM ROOFING TO MATCH EXISTING

LV ALUMINIUM POWDERCOATED LOUVRES @ 90% OPEN AREA (FIXED HORIZONTAL) COLOUR TO MATCH EXISTING

GL2 GLASS LOW E TINTED TO MATCH EXISTING

ISSUE DATE DESCRIPTION ISSUE DATE ARCHITECT SHEET TITLE PROJECT NORTH A 15/04/19 CONSULTANT REVIEW SOUTHERN AMENITIES Bondi Park Additional Amenities CHROFI 18/04/19 HERITAGE REVIEW SOUTHERN AMENITIES 01/05/19 CONSULTANT REVIEW LIFEGUARD FACILI ( |3/1 THE CORSO MANLY NSW 2095 AUSTRALIA T+61 2 8096 8500 F+61 2 8007 0411 E info@chrofi.com 08/05/19 MATERIALS & FINISHES REVIEW CHOI ROPHA FIGHERA P/L ACN 144 714 885 ATE CHOI ROPIHA FIGHERA UNIT TRUST T/A CHROFI ABN 22 365 257 187 NOMINATED ARCHITECT JOHN CHOI 8706 TAI ROPIHA 6568 STEVEN FIGHERA 6609 THIS DRAWING SHOULD BE READ IN CONJUNCTION WITH ALL RELEVANT CONTRACTS, SPECIFICATION, REPORT AND DRAWINGS. DO NOT SCALE DRAWINGS. IDENSIONS GOVERN. VERFY ALL DIMENSIONS ON SITE BEFORE CONSTRUCTION. COPYRIGHT OF THIS DRAWING IS VESTED IN CHROFI. 
 16/05/19
 STORMWATER REVIEW

Application No: DA-312/2019

**SS** STAINLESS STEEL FINISH TO MATCH EXISTING

Date Received: 15/05/2020

H

**DA-LF-901** 

### **MATERIALS & FINISHES LIFEGUARD FACILITIES**

| ISS | UE DATE  | DESCRIPTION                            | ISSUE | DATE | DESCRIPTION | ARCHITECT                                                                                                   | PROJECT        |              |       |         |             | NORTH      | SHEET TITLE  |
|-----|----------|----------------------------------------|-------|------|-------------|-------------------------------------------------------------------------------------------------------------|----------------|--------------|-------|---------|-------------|------------|--------------|
| A   | 15/04/19 | 9 CONSULTANT REVIEW SOUTHERN AMENITIES |       |      |             |                                                                                                             | Dand: Dark     | Additional ( | A     |         |             |            | PHOTO        |
| В   | 18/04/19 | 9 HERITAGE REVIEW SOUTHERN AMENITIES   |       |      |             | CHROFI                                                                                                      | Bondi Park     |              |       | FULL    |             |            |              |
| C   | 01/05/19 | ONSULTANT REVIEW LIFEGUARD FACILITIES  |       |      |             | 3/1 THE CORSO MANLY NSW 2095 AUSTRALIA T +61 2 8096 8500 F +61 2 8007 0411 E info@chrofi.com                |                |              |       |         |             |            |              |
| D   | 08/05/19 | 9 MATERIALS & FINISHES REVIEW          |       |      |             |                                                                                                             |                |              |       |         |             |            |              |
| E   | 16/05/19 | 9 STORMWATER REVIEW                    |       |      |             | CHOI ROPIHA FIGHERA P/L ACN 144 714 885 ATF CHOI ROPIHA FIGHERA UNIT TRUST T/A CHROFI ABN 22 365 257 187    | PROJECT NUMBER | PLOT DATE    | DRAWN | CHECKED | SHEET SCALE | SHEET SIZE | SHEET NUMBER |
| F   | 22/05/19 | DA DRAWINGS FOR REVIEW                 |       |      |             | NOMINATED ARCHITECT JOHN CHOI 8706 TAI ROPIHA 6568 STEVEN FIGHERA 6609                                      |                |              |       |         |             |            |              |
| G   | 11/06/19 | FINAL DA DRAWINGS                      |       |      |             | THIS DRAWING SHOULD BE READ IN CONJUNCTION WITH ALL RELEVANT CONTRACTS, SPECIFICATION, REPORT AND DRAWINGS. |                |              |       |         |             |            |              |
|     |          |                                        |       |      |             | DO NOT SCALE DRAWINGS, DIMENSIONS GOVERN, VERIFY ALL DIMENSIONS ON SITE BEFORE CONSTRUCTION.                | 4050           | 4410140      | DC    | 0.5     | NTC         | 40         |              |
|     |          |                                        |       |      |             | RIGHT OF THIS DRAWING IS VESTED IN CHROFI.                                                                  | 1856           | 11/6/19      | DS    | SF      | NTS         | A3         |              |