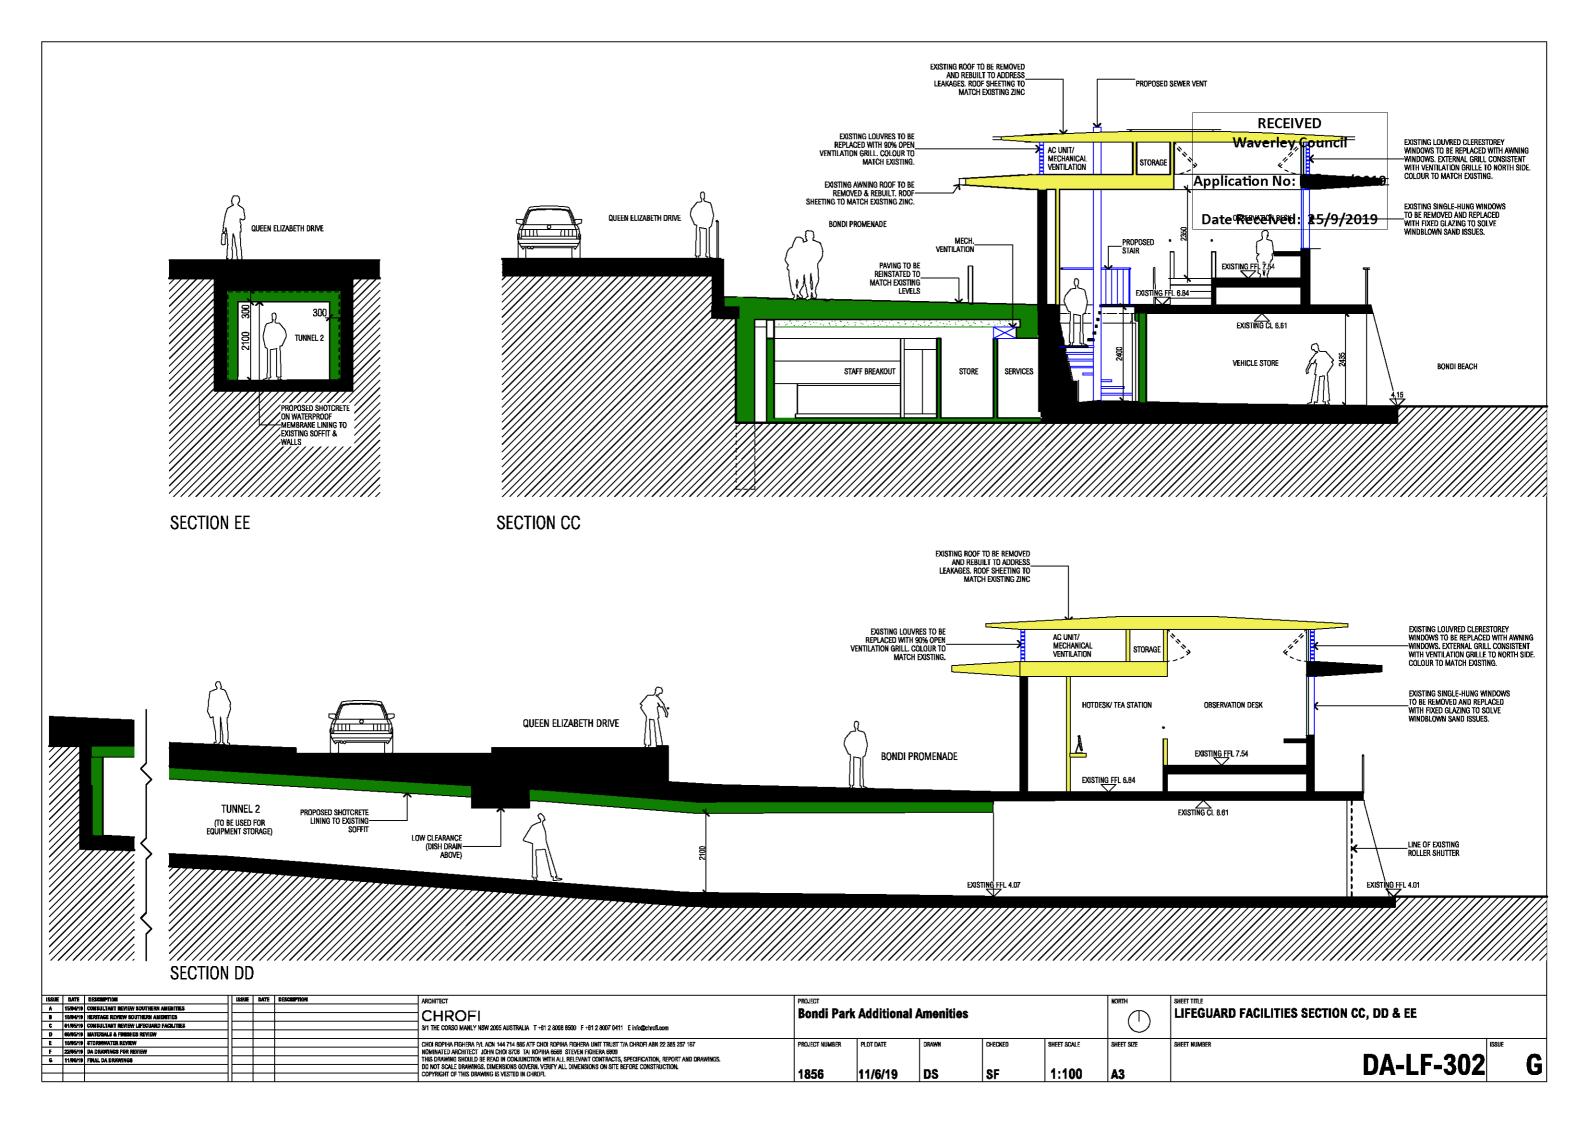

# SECTION CC

### GUARD FACILITIES SECTION AA & BB

SECTION FF

| IS | SUE DATI | DESCRIPTION                               | ISSUE | DATE | DESCRIPTION | ARCHITECT                                                                                                   | PROJECT        |                     |           |         |             | NORTH      | SHEET TITLE  |
|----|----------|-------------------------------------------|-------|------|-------------|-------------------------------------------------------------------------------------------------------------|----------------|---------------------|-----------|---------|-------------|------------|--------------|
|    | 15/64    | 19 CONSULTANT NEVIEW SOUTHERN AMENITIES   |       |      |             |                                                                                                             | Dand: Dark     | المحملة المامة      | A         |         |             |            | LIFEGUAR     |
|    | 16/64/   | 19 HERITAGE REVIEW SOUTHERN AMERITIES     |       |      |             | CHROFI                                                                                                      | Dollar Park    | Additional <i>i</i> | Amenicies |         |             |            | LIFEGUAI     |
|    | : 01/05/ | 19 CONSULTANT NEVIEW LIFEGUARD FACILITIES |       |      |             | 3/1 THE CORSO MANLY NSW 2095 AUSTRALIA T+61 2 8066 8500 F+91 2 8007 0411 E info@chrofi.com                  |                |                     |           |         |             |            |              |
|    | ) 06/05/ | 19 MATERIALS & FINISHES REVIEW            |       |      |             |                                                                                                             |                |                     |           |         |             |            |              |
|    | 18/95/   | 19 STORMWATER REVIEW                      |       |      |             | CHOI ROPIHA FIGHERA P/L ACN 144 714 885 ATF CHOI ROPIHA FIGHERA UNIT TRUST T/A CHROFI ABN 22 385 257 187    | PROJECT NUMBER | PLOT DATE           | DRAWN     | CHECKED | SHEET SCALE | SHEET SIZE | SHEET NUMBER |
|    | 22/95    | 19 DA DRAWINGS FOR REVIEW                 |       |      |             | NOMINATED ARCHITECT JOHN CHOI 8706 TAI ROPIHA 6568 STEVEN FIGHERA 6809                                      |                |                     |           |         |             |            |              |
|    | 11/06/   | 19 FINAL DA DRAWINGS                      |       |      |             | THIS DRAWING SHOULD BE READ IN CONJUNCTION WITH ALL RELEVANT CONTRACTS, SPECIFICATION, REPORT AND DRAWINGS. |                |                     |           |         |             |            |              |
|    |          |                                           |       |      |             | DC NOT SCALE DRAWINGS, DIMENSIONS GOVERN, VERIFY ALL DIMENSIONS ON SITE BEFORE CONSTRUCTION.                | 4950           | 4410140             | DC        | er      | 4.400       | 4.9        |              |
|    |          |                                           |       |      |             | COPYRIGHT OF THIS DRAWING IS VESTED IN CHROFI.                                                              | 1856           | 11/6/19             | DS        | SF      | 1:100       | A3         |              |

### GUARD FACILITIES SECTION FF

**GL3** TRAFFICABLE GLASS BLOCK SKYLIGHTS FROSTED GLASS WITH AN EMBOSSED OR SHOTBLAST NON-SLIP FINISH

EXISTING CONCRETE PAVERS TO BE REMOVED AND REINSTATED

ZN ZINC STANDING SEAM ROOFING TO MATCH EXISTING

LV ALUMINIUM POWDERCOATED LOUVRES @ 90% OPEN AREA (FIXED HORIZONTAL) COLOUR TO MATCH EXISTING

GL2 GLASS LOW E TINTED TO MATCH EXISTING

ISSUE DATE DESCRIPTION ISSUE DATE ARCHITECT SHEET TITLE PROJECT NORTH A 15/04/19 CONSULTANT REVIEW SOUTHERN AMENITIES Bondi Park Additional Amenities CHROFI 18/04/19 HERITAGE REVIEW SOUTHERN AMENITIES 01/05/19 CONSULTANT REVIEW LIFEGUARD FACILI ( |3/1 THE CORSO MANLY NSW 2095 AUSTRALIA T+61 2 8096 8500 F+61 2 8007 0411 E info@chrofi.com 08/05/19 MATERIALS & FINISHES REVIEW CHOI ROPHA FIGHERA P/L ACN 144 714 885 ATE CHOI ROPIHA FIGHERA UNIT TRUST T/A CHROFI ABN 22 365 257 187 NOMINATED ARCHITECT JOHN CHOI 8706 TAI ROPIHA 6568 STEVEN FIGHERA 6609 THIS DRAWING SHOULD BE READ IN CONJUNCTION WITH ALL RELEVANT CONTRACTS, SPECIFICATION, REPORT AND DRAWINGS. DO NOT SCALE DRAWINGS. IDENSIONS GOVERN. VERFY ALL DIMENSIONS ON SITE BEFORE CONSTRUCTION. COPYRIGHT OF THIS DRAWING IS VESTED IN CHROFI. 
 16/05/19
 STORMWATER REVIEW