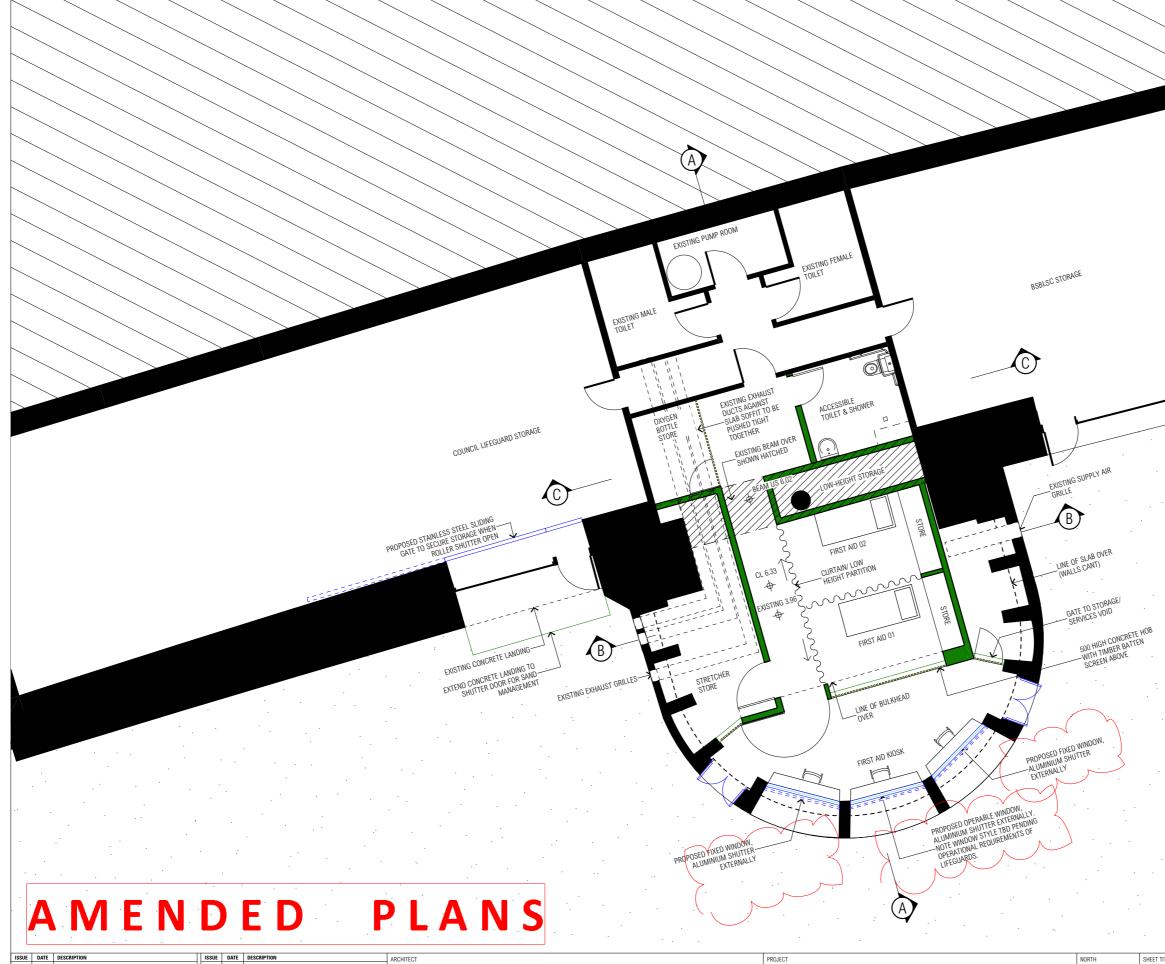

CALE DRAWINGS, DIMENSIONS GOVERN, VENIFY ALL DIMENSIONS ON SITE BEFORE CONSTRUCTION                 | 4050           | 4410140         | DO        | OF.     | 4.000       | 40         |              |
|      |          |                                        |       |      |             | Copyright of this drawing is vested in Chrofi.                                                              | 1856           | 11/6/19         | DS        | SF      | 1:200       | A5         |              |
|      |          |                                        |       |      |             |                                                                                                             |                |                 |           |         |             |            |              |



| IS | SUE DATE  | DESCRIPTION                              | ISSUE | DATE | DESCRIPTION | ARCHITECT                                                                                                | PROJECT        |            |           |         |             | NORTH      | SHEET TITLE  |
|----|-----------|------------------------------------------|-------|------|-------------|----------------------------------------------------------------------------------------------------------|----------------|------------|-----------|---------|-------------|------------|--------------|
| A  | 15/04/1   | 9 CONSULTANT REVIEW SOUTHERN AMENITIES   |       |      |             |                                                                                                          | Dand: Dark     |