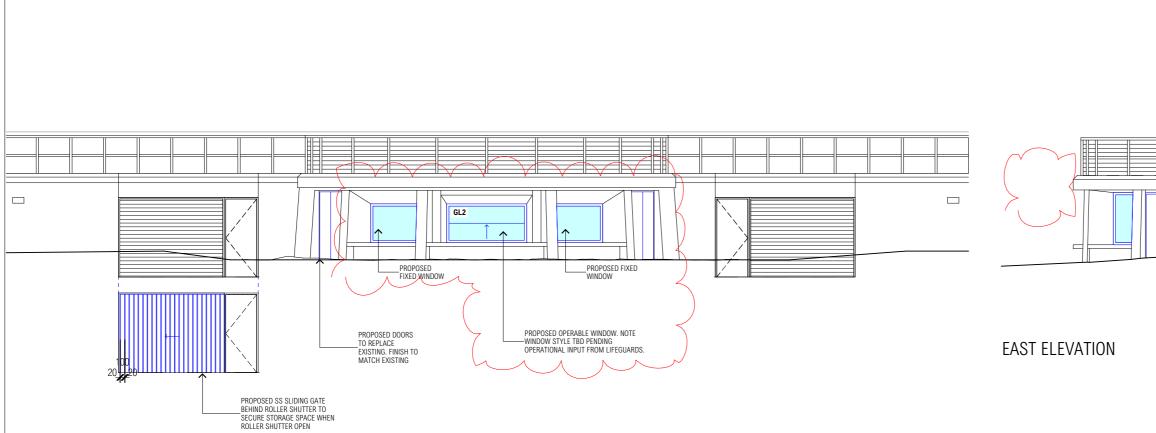

|       | <u> </u> |             | THIS DRAWING SHOULD BE READ IN CONJUNCTION WITH ALL RELEVANT CONTRACTS, SPECIFICATION, REPORT AND DRAWINGS. |                |           |             |      |

CHOI ROPHA FIGHERA P/L ACN 144 714 885 ATF CHOI ROPHA FIGHERA UNIT TRUST T/A CHROFI ABN 22 385 257 187 NOMINATED ARCHITECT JOHN CHOI 8706 TAI ROPHA 6568 STEVEN FIGHERA 6609 THIS DRAWING SHOULD BE READ IN CONJUNCTION WITH ALL RELEVANT CONTRACTS, SPECIFICATION, REPORT AND DRAWINGS. DO NOT SCALE DRAWINGS. DIDKENSIONS GOVERN. VERY ALL DIMENSIONS ON SITE BEFORE CONSTRUCTION. COPYRIGHT OF THIS DRAWING IS VESTED IN CHROFI.

1856

29/4/19

DS

CHECKED

SF

| WEST  | ELEVATION |
|-------|-----------|
| VVLOI | LLLVATION |



## SOUTH (BEACH) ELEVATION

H 29/04/20 REVISED DA DRAWINGS







# NOTE: SIGNAGE INDICATIVE

|                | ESCRIPTION                                     | ISSUE                                                                                                                                                                                                                                                                     | DATE                                                                                                                                                                 | DESCRIPTION                                                                                                                                                                                                           | ARCHITECT