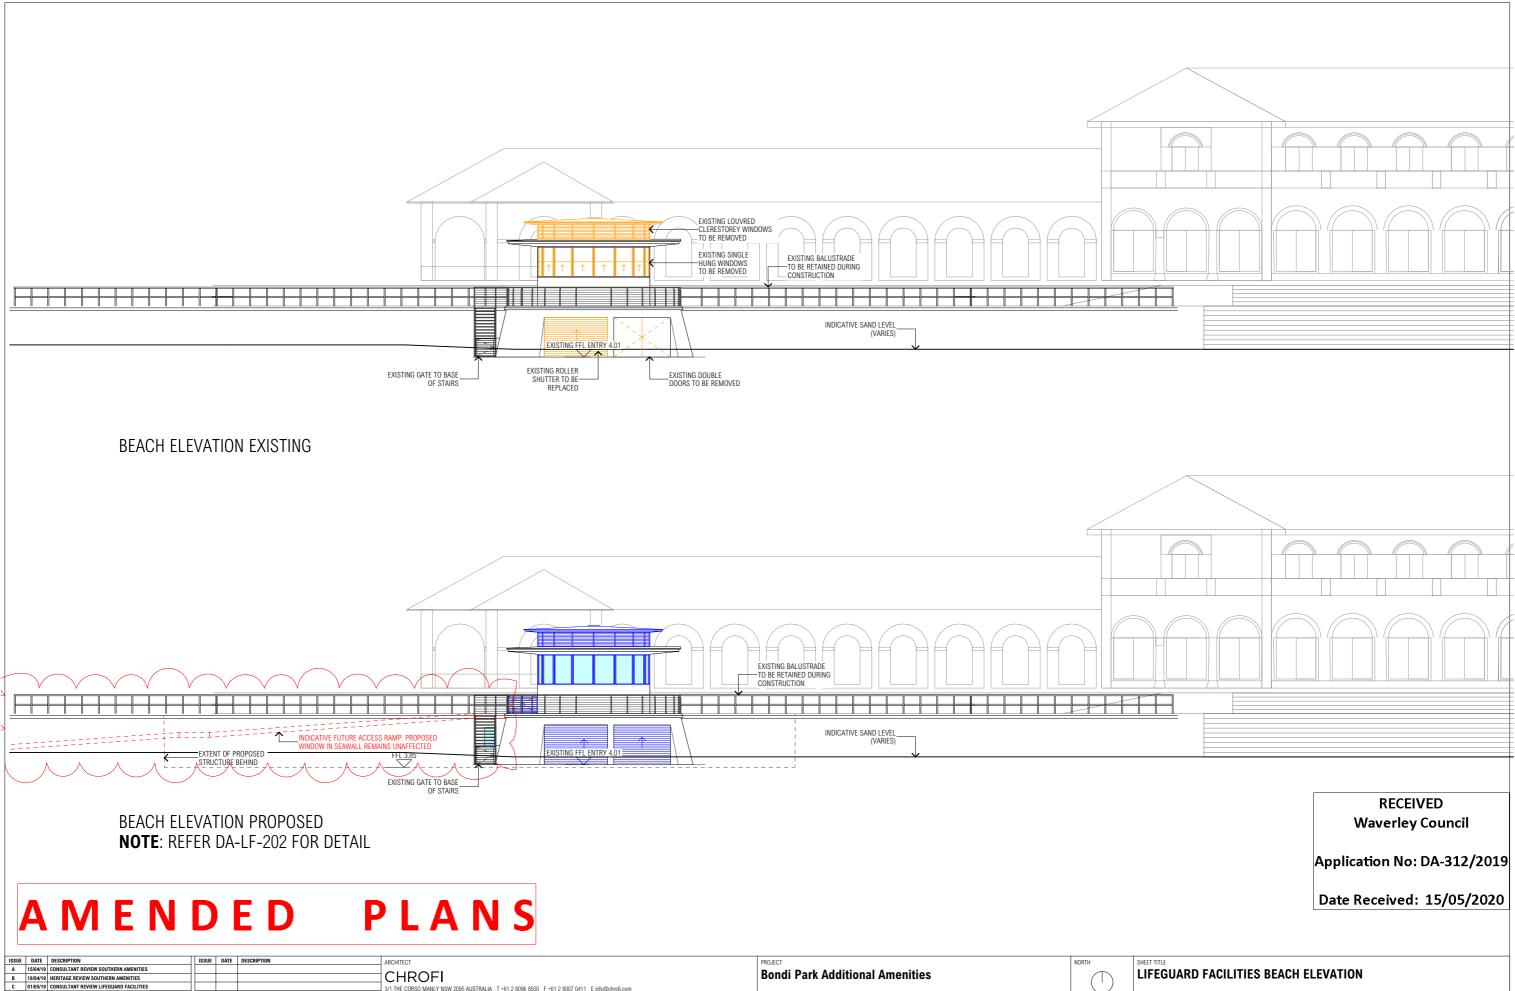

RECEIVED Waverley Council

Application No: DA-312/2019

Date Received: 15/05/2020

QUEEN ELIZABETH DRIVE

| ISSUE | DATE     | DESCRIPTION                            | ISSUE | DATE | DESCRIPTION | ARCHITECT PROJECT P                                                                                         |                |                  |           |         |             |            |              |  |
|-------|----------|----------------------------------------|-------|------|-------------|-------------------------------------------------------------------------------------------------------------|----------------|------------------|-----------|---------|-------------|------------|--------------|--|
| Α     | 15/04/19 | CONSULTANT REVIEW SOUTHERN AMENITIES   |       |      |             |                                                                                                             | Dand: Dark     | ا محمد الألمام ، | A         |         |             |            | SOUTH        |  |
| В     | 18/04/19 | HERITAGE REVIEW SOUTHERN AMENITIES     |       |      |             | CHROFI                                                                                                      | Bondi Park     | Additional       | Amenities |         |             |            | 30010        |  |
| C     | 01/05/19 | CONSULTANT REVIEW LIFEGUARD FACILITIES |       |      |             | 3/1 THE CORSO MANLY NSW 2095 AUSTRALIA T +61 2 8096 8500 F +61 2 8007 0411 E info@chrofi.com                |                |                  |           |         |             |            |              |  |
| D     | 08/05/19 | MATERIALS & FINISHES REVIEW            |       |      |             |                                                                                                             |                |                  |           |         |             |            |              |  |
| E     | 16/05/19 | STORMWATER REVIEW                      |       |      |             | CHOI ROPIHA FIGHERA P/L ACN 144 714 885 ATF CHOI ROPIHA FIGHERA UNIT TRUST T/A CHROFI ABN 22 365 257 187    | PROJECT NUMBER | PLOT DATE        | DRAWN     | CHECKED | SHEET SCALE | SHEET SIZE | SHEET NUMBER |  |
| F     | 22/05/19 | DA DRAWINGS FOR REVIEW                 |       |      |             | NOMINATED ARCHITECT JOHN CHOI 8706 TAI ROPIHA 6568 STEVEN FIGHERA 6609                                      |                |                  |           |         |             |            |              |  |
| G     | 11/06/19 | FINAL DA DRAWINGS                      |       |      |             | THIS DRAWING SHOULD BE READ IN CONJUNCTION WITH ALL RELEVANT CONTRACTS, SPECIFICATION, REPORT AND DRAWINGS. |                |                  |           |         |             |            |              |  |
| н     | 29/04/20 | REVISED DA DRAWINGS                    |       |      |             | DO NOT SCALE DRAWINGS. DIMENSIONS GOVERN. VERIFY ALL DIMENSIONS ON SITE BEFORE CONSTRUCTION.                | 1056           | 20/4/40          | DC        | ог      | 1.100       | 40         | 1            |  |
|       |          |                                        |       |      |             | COPYRIGHT OF THIS DRAWING IS VESTED IN CHROFI.                                                              | 1856           | 29/4/19          | DS        | SF      | 1:100       | A3         |              |  |
|       |          |                                        |       |      |             |                                                                                                             |                |                  |           |         |             |            |              |  |