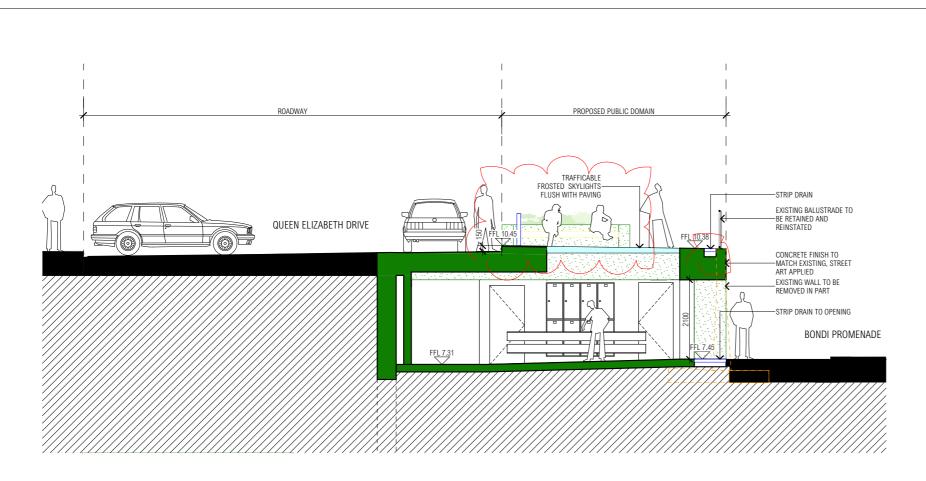

### SECTION AA

# SECTION CC

# SECTION BB

| ISS | JE DATE | DESCRIPTION                              | ISSUE | DATE | DESCRIPTION | ARCHITECT                                                                                                   | PROJECT        |            |           |         |             | NORTH      | SHEET TITLE  |
|-----|---------|------------------------------------------|-------|------|-------------|-------------------------------------------------------------------------------------------------------------|----------------|------------|-----------|---------|-------------|------------|--------------|
| Α   | 15/04/1 | 9 CONSULTANT REVIEW SOUTHERN AMENITIES   |       |      |             |                                                                                                             | Dand: Dark     | Additional | A         |         |             |            | SOUTHE       |
| В   | 18/04/1 | 9 HERITAGE REVIEW SOUTHERN AMENITIES     |       |      |             | CHROFI                                                                                                      | BONGI Park     | Additional | Amenities |         |             |            | SUDINE       |
| C   | 01/05/1 | 9 CONSULTANT REVIEW LIFEGUARD FACILITIES |       |      |             | 3/1 THE CORSO MANLY NSW 2095 AUSTRALIA T +61 2 8096 8500 F +61 2 8007 0411 E info@chrofi.com                |                |            |           |         |             |            |              |
| D   | 08/05/1 | 9 MATERIALS & FINISHES REVIEW            |       |      |             |                                                                                                             |                |            |           |         |             |            |              |
| E   | 16/05/1 | 9 STORMWATER REVIEW                      |       |      |             | CHOI ROPIHA FIGHERA P/L ACN 144 714 885 ATF CHOI ROPIHA FIGHERA UNIT TRUST T/A CHROFI ABN 22 365 257 187    | PROJECT NUMBER | PLOT DATE  | DRAWN     | CHECKED | SHEET SCALE | SHEET SIZE | SHEET NUMBER |
| F   | 22/05/1 | 9 DA DRAWINGS FOR REVIEW                 |       |      |             | NOMINATED ARCHITECT JOHN CHOI 8706 TAI ROPIHA 6568 STEVEN FIGHERA 6609                                      |                |            |           |         |             |            |              |
| G   | 11/06/1 | 9 FINAL DA DRAWINGS                      |       |      |             | THIS DRAWING SHOULD BE READ IN CONJUNCTION WITH ALL RELEVANT CONTRACTS, SPECIFICATION, REPORT AND DRAWINGS. |                |            |           |         |             |            |              |
| н   | 29/04/2 | 0 REVISED DA DRAWINGS                    |       |      |             | DO NOT SCALE DRAWINGS. DIMENSIONS GOVERN. VERIFY ALL DIMENSIONS ON SITE BEFORE CONSTRUCTION.                | 4050           | 20/4/40    | DC        | 05      | 4.400       | 4.0        |              |
|     |         |                                          |       |      |             | COPYRIGHT OF THIS DRAWING IS VESTED IN CHROFI.                                                              | 1856           | 29/4/19    | DS        | SF      | 1:100       | A3         |              |
|     |         |                                          |       |      |             |                                                                                                             |                |            |           |         |             |            |              |