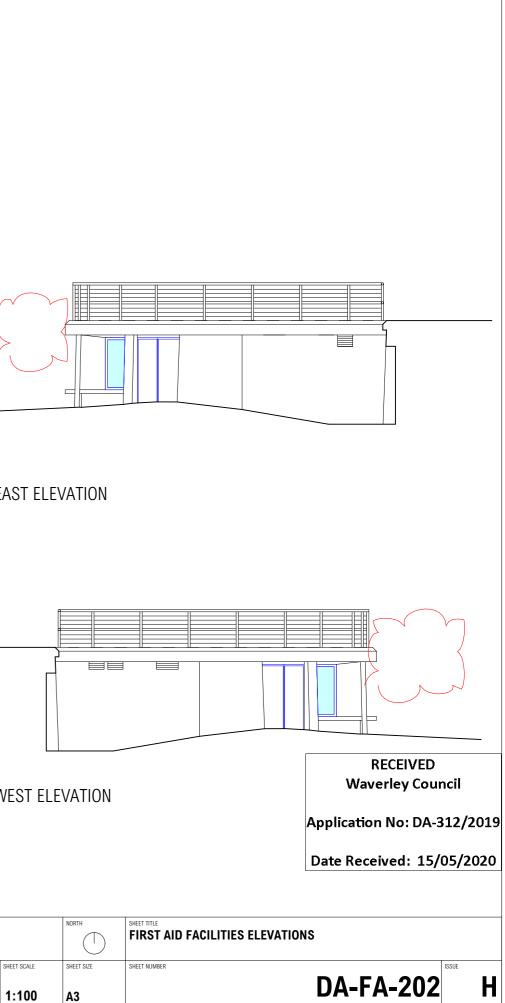

|             |      |
| G 1 | 11/06/19 FINAL DA DRAWINGS                      |       | <u> </u> |             | THIS DRAWING SHOULD BE READ IN CONJUNCTION WITH ALL RELEVANT CONTRACTS, SPECIFICATION, REPORT AND DRAWINGS. |                |           |             |      |

CHOI ROPHA FIGHERA P/L ACN 144 714 885 ATF CHOI ROPHA FIGHERA UNIT TRUST T/A CHROFI ABN 22 385 257 187 NOMINATED ARCHITECT JOHN CHOI 8706 TAI ROPHA 6568 STEVEN FIGHERA 6609 THIS DRAWING SHOULD BE READ IN CONJUNCTION WITH ALL RELEVANT CONTRACTS, SPECIFICATION, REPORT AND DRAWINGS. DO NOT SCALE DRAWINGS. DIDKENSIONS GOVERN. VERY ALL DIMENSIONS ON SITE BEFORE CONSTRUCTION. COPYRIGHT OF THIS DRAWING IS VESTED IN CHROFI.

1856

29/4/19

DS

CHECKED

SF

| WEST  | ELEVATION |
|-------|-----------|
| VVLOI | LLLVATION |



## SOUTH (BEACH) ELEVATION

H 29/04/20 REVISED DA DRAWINGS







# NOTE: SIGNAGE INDICATIVE

|                | ESCRIPTION                                     | ISSUE                                                                                                                                                                                                                                                                     | DATE                                                                                                                                                                 | DESCRIPTION