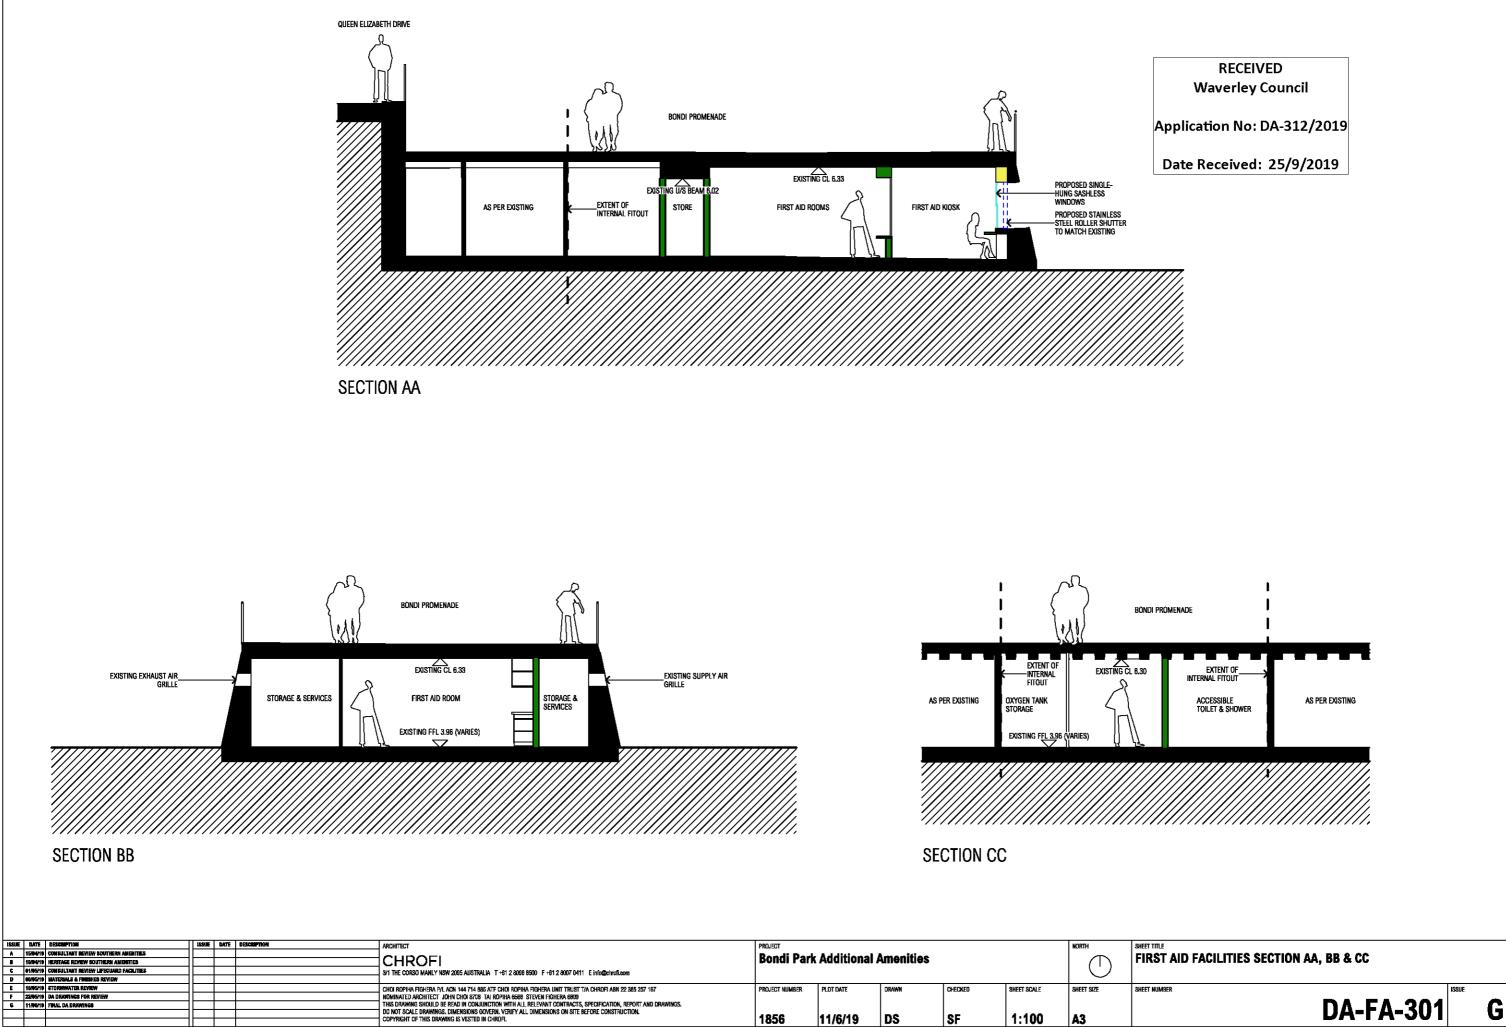

### SECTION AA

# SECTION CC

# SECTION BB

| ISS | JE DATE | DESCRIPTION                              | ISSUE | DATE | DESCRIPTION | ARCHITECT                                                                                                   | PROJECT        |            |           |         |             | NORTH      | SHEET TITLE  |
|-----|---------|------------------------------------------|-------|------|-------------|-------------------------------------------------------------------------------------------------------------|----------------|------------|-----------|---------|-------------|------------|--------------|
| Α   | 15/04/1 | 9 CONSULTANT REVIEW SOUTHERN AMENITIES   |       |      |             |                                                                                                             | Dand: Dark     | Additional | A         |         |             |            | SOUTHE       |
| В   | 18/04/1 | 9 HERITAGE REVIEW SOUTHERN AMENITIES     |       |      |             | CHROFI                                                                                                      | BONGI Park     | Additional | Amenities |         |             |            | SUDINE       |
| C   | 01/05/1 | 9 CONSULTANT REVIEW LIFEGUARD FACILITIES |       |      |             | 3/1 THE CORSO MANLY NSW 2095 AUSTRALIA T +61 2 8096 8500 F +61 2 8007 0411 E info@chrofi.com                |                |            |           |         |             |            |              |
| D   | 08/05/1 | 9 MATERIALS & FINISHES REVIEW            |       |      |             |                                                                                                             |                |            |           |         |             |            |              |
| E   | 16/05/1 | 9 STORMWATER REVIEW                      |       |      |             | CHOI ROPIHA FIGHERA P/L ACN 144 714 885 ATF CHOI ROPIHA FIGHERA UNIT TRUST T/A CHROFI ABN 22 365 257 187    | PROJECT NUMBER | PLOT DATE  | DRAWN     | CHECKED | SHEET SCALE | SHEET SIZE | SHEET NUMBER |
| F   | 22/05/1 | 9 DA DRAWINGS FOR REVIEW                 |       |      |             | NOMINATED ARCHITECT JOHN CHOI 8706 TAI ROPIHA 6568 STEVEN FIGHERA 6609                                      |                |            |           |         |             |            |              |
| G   | 11/06/1 | 9 FINAL DA DRAWINGS                      |       |      |             | THIS DRAWING SHOULD BE READ IN CONJUNCTION WITH ALL RELEVANT CONTRACTS, SPECIFICATION, REPORT AND DRAWINGS. |                |            |           |         |             |            |              |
| н   | 29/04/2 | 0 REVISED DA DRAWINGS                    |       |      |             | DO NOT SCALE DRAWINGS. DIMENSIONS GOVERN. VERIFY ALL DIMENSIONS ON SITE BEFORE CONSTRUCTION.                | 4050           | 20/4/40    | DC        | 05      | 4.400       | 4.0        |              |
|     |         |                                          |       |      |             | COPYRIGHT OF THIS DRAWING IS VESTED IN CHROFI.                                                              | 1856           | 29/4/19    | DS        | SF      | 1:100       | A3         |              |
|     |         |                                          |       |      |             |                                                                                                             |                |            |           |         |             |            |              |