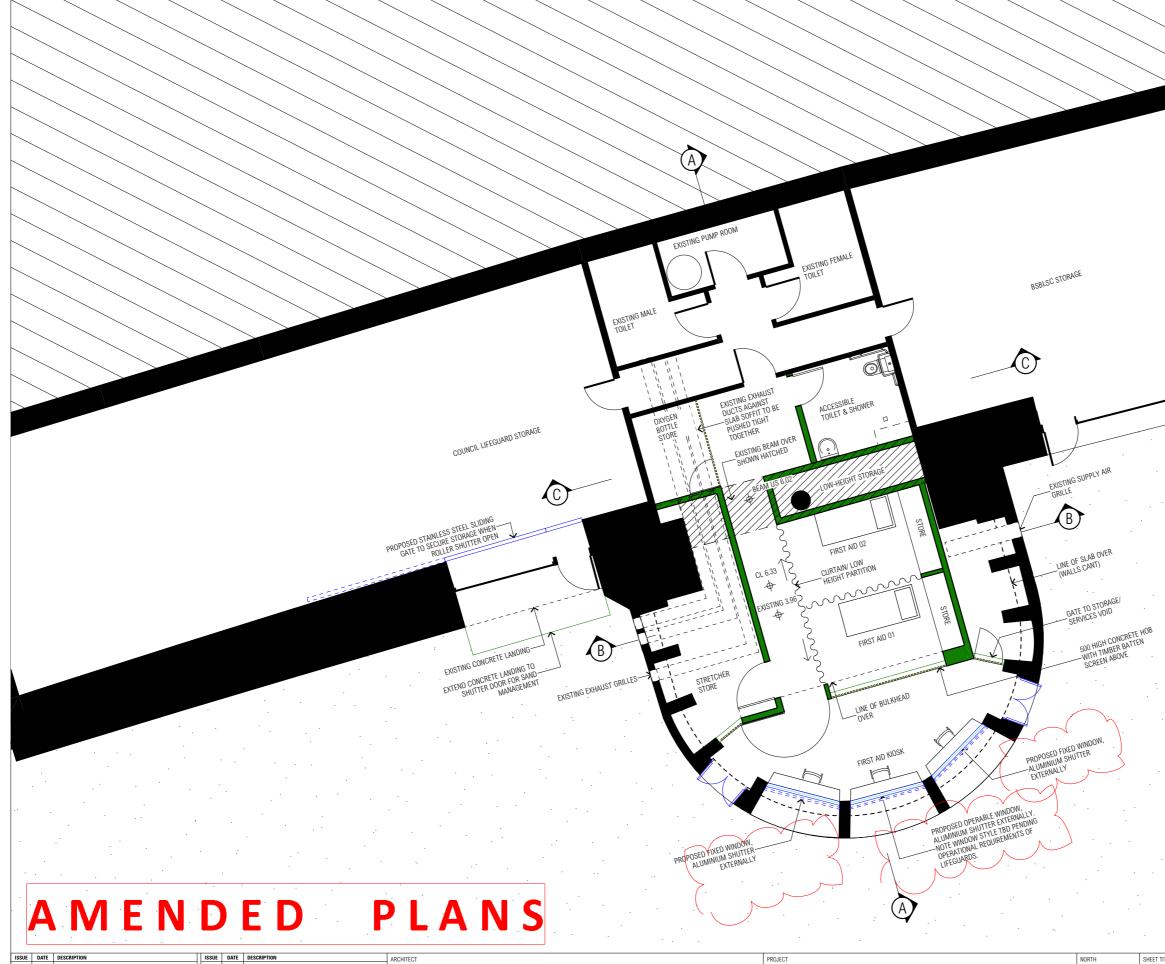

| IS | SUE DATE  | DESCRIPTION                              | ISSUE | DATE | DESCRIPTION | ARCHITECT                                                                                                | PROJECT        |            |           |         |             | NORTH      | SHEET TITLE  |
|----|-----------|------------------------------------------|-------|------|-------------|----------------------------------------------------------------------------------------------------------|----------------|------------|-----------|---------|-------------|------------|--------------|
| A  | 15/04/1   | 9 CONSULTANT REVIEW SOUTHERN AMENITIES   |       |      |             |                                                                                                          | Dand: Dark     | A          | A         |         |             |            | FIRST AID    |
| B  | 8 18/04/1 | 9 HERITAGE REVIEW SOUTHERN AMENITIES     |       |      |             | CHROFI                                                                                                   | Bondi Park     | Additional | Amenities |         |             |            | LIK91 HI     |
| C  | 01/05/1   | 9 CONSULTANT REVIEW LIFEGUARD FACILITIES |       |      |             | 3/1 THE CORSO MANLY NSW 2095 AUSTRALIA T +61 2 8096 8500 F +61 2 8007 0411 E info@chrofi.com             |                |            |           |         |             |            |              |
| 0  | 08/05/1   | 9 MATERIALS & FINISHES REVIEW            |       |      |             |                                                                                                          |                |            |           |         |             |            |              |
| E  | 16/05/1   | 9 STORMWATER REVIEW                      |       |      |             | CHOI ROPIHA FIGHERA P/L ACN 144 714 885 ATE CHOI ROPIHA FIGHERA UNIT TRUST T/A CHROFI ABN 22 365 257 187 | PROJECT NUMBER | PLOT DATE  | DRAWN     | CHECKED | SHEET SCALE | SHEET SIZE | SHEET NUMBER |
| F  | 22/05/1   | 9 DA DRAWINGS FOR REVIEW                 |       |      |             | NOMINATED ARCHITECT JOHN CHOI 8706 TAI ROPIHA 6568 STEVEN FIGHERA 6609                                   |                |            |           |         |             |            |              |
| G  | G 11/06/1 | 9 FINAL DA DRAWINGS                      |       |      |             | THIS DRAWING SHOULD BE READ IN CONJUNCTION WITH ALL RELEVANT CONTRACTS, SPECIFICATION, REPORT AND        |                |            |           |         |             |            |              |
| H  | 1 29/04/2 | 20 REVISED DA DRAWINGS                   |       |      |             | DO NOT SCALE DRAWINGS. DIMENSIONS GOVERN. VERIFY ALL DIMENSIONS ON SITE BEFORE CONSTRUCTION.             | DO @ A3        | 20/4/40    | DC        | 05      | 4.400       | Δ3         |              |
|    |           |                                          |       |      |             | COPYRIGHT OF THIS DRAWING IS VESTED IN CHROFI.                                                           |                | 29/4/19    | DS        | SF      | 1:100,      | A3         |              |

RECEIVED Waverley Council

Application No: DA-312/2019

Date Received: 15/05/2020

Η

T AID FACILITIES TUNNEL 3 BEACH LEVEL

DA-FA-102

| ISSUE | IE DA | ATE DESCRIPTION                             | ISSUE | DATE | DESCRIPTION | ARCHITECT PROJECT N                                                                                         |                |            |           |         |             |            |              |
|-------|-------|---------------------------------------------|-------|------|-------------|-------------------------------------------------------------------------------------------------------------|----------------|------------|-----------|---------|-------------|------------|--------------|
| Α     | 15/04 | 04/19 CONSULTANT REVIEW SOUTHERN AMENITIES  |       |      |             |                                                                                                             | Dand: Dark     | . A        | A         |         |             |            | LIFEGU       |
| В     | 18/0  | 04/19 HERITAGE REVIEW SOUTHERN AMENITIES    |       |      |             | CHROFI                                                                                                      | Bondi Park     | Additional | Amenities |         |             |            | LIFEGU       |
| C     | 01/0  | 5/19 CONSULTANT REVIEW LIFEGUARD FACILITIES |       |      |             | 3/1 THE CORSO MANLY NSW 2095 AUSTRALIA T +61 2 8096 8500 F +61 2 8007 0411 E info@chrofi.com                |                |            |           |         |             |            |              |
| D     | 08/0  | 05/19 MATERIALS & FINISHES REVIEW           |       |      |             |                                                                                                             |                |            |           |         |             |            |              |
| E     | 16/0  | 05/19 STORMWATER REVIEW                     |       |      |             | CHOI ROPIHA FIGHERA P/L ACN 144 714 885 ATF CHOI ROPIHA FIGHERA UNIT TRUST T/A CHROFI ABN 22 365 257 187    | PROJECT NUMBER | PLOT DATE  | DRAWN     | CHECKED | SHEET SCALE | SHEET SIZE | SHEET NUMBER |
| F     | 22/0  | 5/19 DA DRAWINGS FOR REVIEW                 |       |      |             | NOMINATED ARCHITECT JOHN CHOI 8706 TAI ROPIHA 6568 STEVEN FIGHERA 6609                                      |                |            |           |         |             |            |              |
| G     | 11/0  | 06/19 FINAL DA DRAWINGS                     |       |      |             | THIS DRAWING SHOULD BE READ IN CONJUNCTION WITH ALL RELEVANT CONTRACTS, SPECIFICATION, REPORT AND DRAWINGS. |                |            |           |         |             |            |              |
| н     | 29/0  | 14/20 REVISED DA DRAWINGS                   |       |      |             | DO NOT SCALE DRAWINGS, DIMENSIONS GOVERN, VERIFY ALL DIMENSIONS ON SITE BEFORE CONSTRUCTION.                | 1050           | 20/4/40    | DC        | OF.     | 1.200       | 10         |              |
|       |       |                                             |       |      |             | COPYRIGHT OF THIS DRAWING IS VESTED IN CHROFI.                                                              | 1856           | 29/4/19    | DS        | SF      | 1:200       | A3         |              |
|       |       |                                             |       |      |             |                                                                                                             |                |            |           |         |             |            |              |