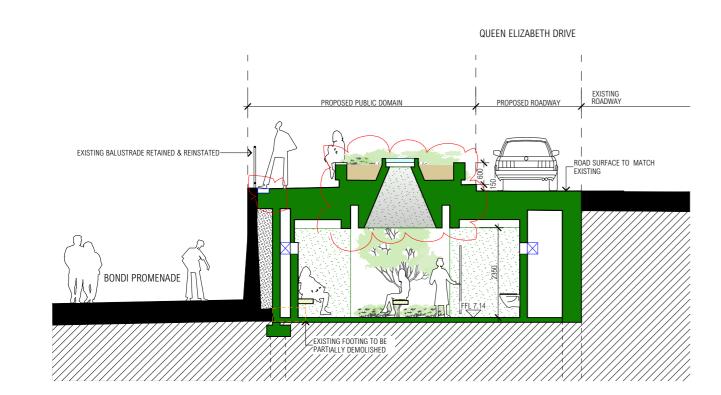

### SECTION AA

# SECTION CC

# SECTION BB

| ISS | JE DATE | DESCRIPTION                              | ISSUE | DATE | DESCRIPTION | ARCHITECT                                                                                                   | PROJECT        |            |           |         |             | NORTH      | SHEET TITLE  |
|-----|---------|------------------------------------------|-------|------|-------------|-------------------------------------------------------------------------------------------------------------|----------------|------------|-----------|---------|-------------|------------|--------------|
| Α   | 15/04/1 | 9 CONSULTANT REVIEW SOUTHERN AMENITIES   |       |      |             |                                                                                                             | Dand: Dark     | Additional | A         |         |             |            | SOUTHE       |
| В   | 18/04/1 | 9 HERITAGE REVIEW SOUTHERN AMENITIES     |       |      |             | CHROFI                                                                                                      | BONGI Park     | Additional | Amenities |         |             |            | SUDINE       |
| C   | 01/05/1 | 9 CONSULTANT REVIEW LIFEGUARD FACILITIES |       |      |             | 3/1 THE CORSO MANLY NSW 2095 AUSTRALIA T +61 2 8096 8500 F +61 2 8007 0411 E info@chrofi.com                |                |            |           |         |             |            |              |
| D   | 08/05/1 | 9 MATERIALS & FINISHES REVIEW            |       |      |             |                                                                                                             |                |            |           |         |             |            |              |
| E   | 16/05/1 | 9 STORMWATER REVIEW                      |       |      |             | CHOI ROPIHA FIGHERA P/L ACN 144 714 885 ATF CHOI ROPIHA FIGHERA UNIT TRUST T/A CHROFI ABN 22 365 257 187    | PROJECT NUMBER | PLOT DATE  | DRAWN     | CHECKED | SHEET SCALE | SHEET SIZE | SHEET NUMBER |
| F   | 22/05/1 | 9 DA DRAWINGS FOR REVIEW                 |       |      |             | NOMINATED ARCHITECT JOHN CHOI 8706 TAI ROPIHA 6568 STEVEN FIGHERA 6609                                      |                |            |           |         |             |            |              |
| G   | 11/06/1 | 9 FINAL DA DRAWINGS                      |       |      |             | THIS DRAWING SHOULD BE READ IN CONJUNCTION WITH ALL RELEVANT CONTRACTS, SPECIFICATION, REPORT AND DRAWINGS. |                |            |           |         |             |            |              |
| н   | 29/04/2 | 0 REVISED DA DRAWINGS                    |       |      |             | DO NOT SCALE DRAWINGS. DIMENSIONS GOVERN. VERIFY ALL DIMENSIONS ON SITE BEFORE CONSTRUCTION.                | 4050           | 20/4/40    | DC        | 05      | 4.400       | 4.0        |              |
|     |         |                                          |       |      |             | COPYRIGHT OF THIS DRAWING IS VESTED IN CHROFI.                                                              | 1856           | 29/4/19    | DS        | SF      | 1:100       | A3         |              |
|     |         |                                          |       |      |             |                                                                                                             |                |            |           |         |             |            |              |