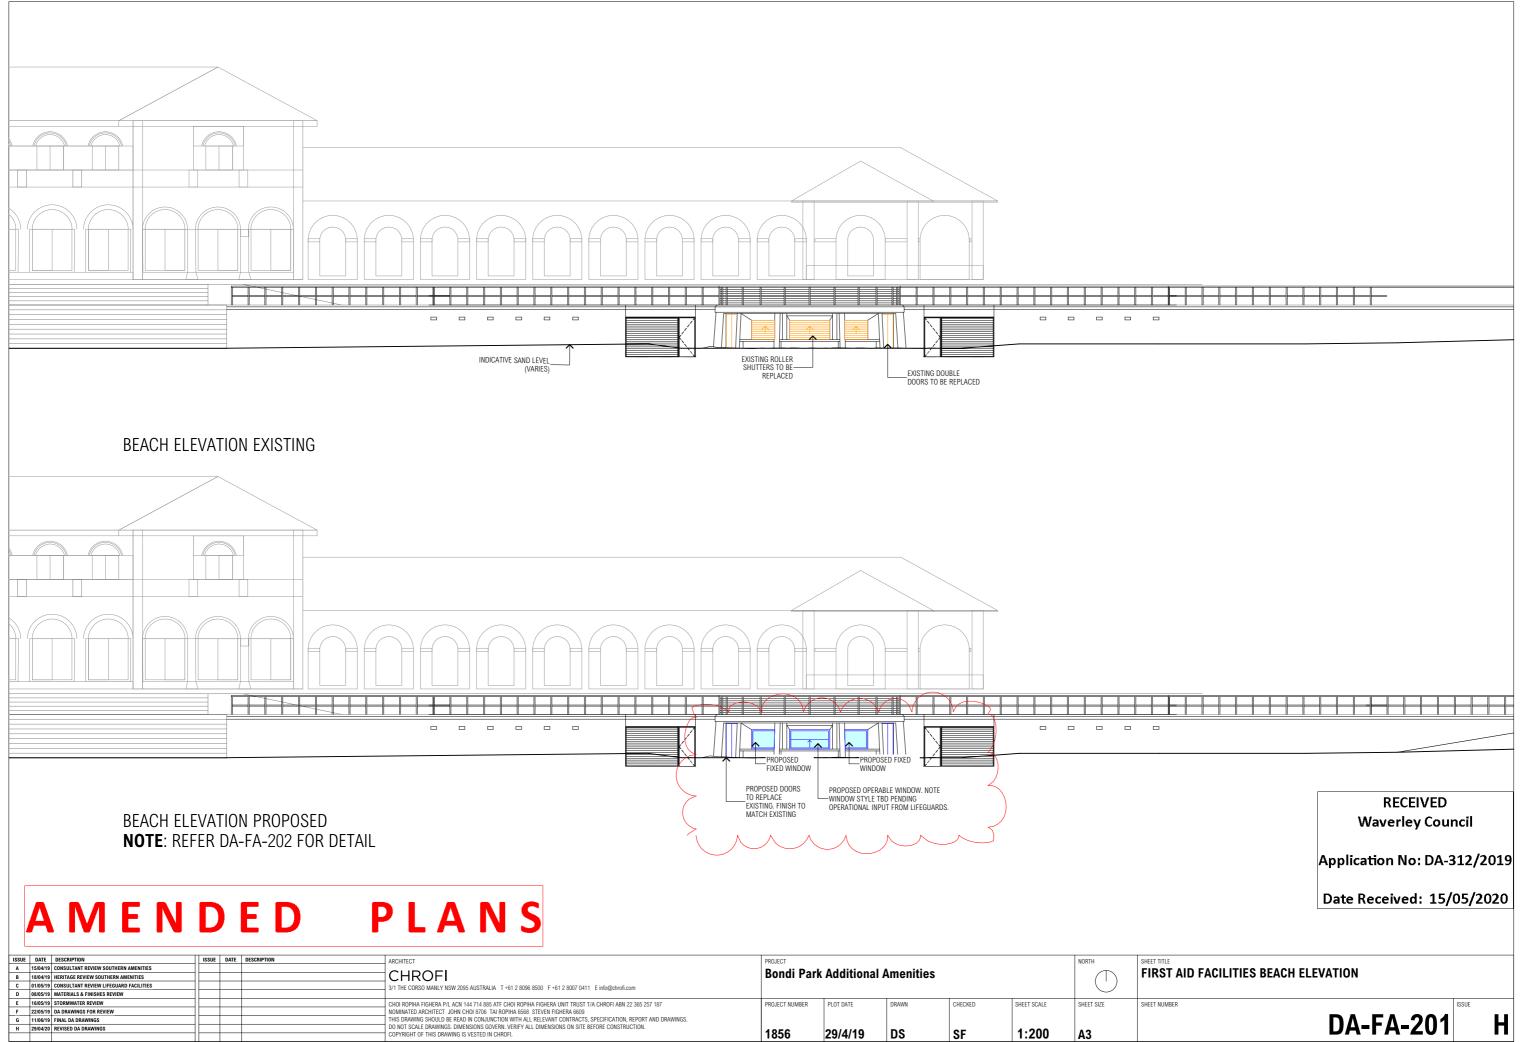

| ISS | UE DATE | DESCRIPTION                               | ISSUE | DATE | DESCRIPTION | ARCHITECT                                                                                                | PROJECT        |            |            |         |             | NORTH      | SHEET TITLE  |
|-----|---------|-------------------------------------------|-------|------|-------------|----------------------------------------------------------------------------------------------------------|----------------|------------|------------|---------|-------------|------------|--------------|
| A   | 15/04/1 | 19 CONSULTANT REVIEW SOUTHERN AMENITIES   |       | 1    |             |                                                                                                          | Dand: Dark     | A          | A          |         |             |            | FIRST AID    |
| В   | 18/04/1 | 19 HERITAGE REVIEW SOUTHERN AMENITIES     |       |      |             | CHROFI                                                                                                   | Bondi Park     | Additional | Amenities  |         |             |            | LIK91 HI     |
| C   | 01/05/1 | 19 CONSULTANT REVIEW LIFEGUARD FACILITIES |       |      |             | 3/1 THE CORSO MANLY NSW 2095 AUSTRALIA T +61 2 8096 8500 F +61 2 8007 0411 E info@chrofi.com             |                |            |            |         |             |            |              |
| D   | 08/05/1 | 19 MATERIALS & FINISHES REVIEW            |       |      |             |                                                                                                          |                |            |            |         |             |            |              |
| E   | 16/05/1 | 19 STORMWATER REVIEW                      |       |      |             | CHOI ROPIHA FIGHERA P/L ACN 144 714 885 ATF CHOI ROPIHA FIGHERA UNIT TRUST T/A CHROFI ABN 22 365 257 187 | PROJECT NUMBER | PLOT DATE  | DRAWN      | CHECKED | SHEET SCALE | SHEET SIZE | SHEET NUMBER |
| F   | 22/05/1 | 19 DA DRAWINGS FOR REVIEW                 |       |      |             | NOMINATED ARCHITECT JOHN CHOI 8706 TAI ROPIHA 6568 STEVEN FIGHERA 6609                                   |                |            |            |         |             |            |              |
| G   | 11/06/1 | 19 FINAL DA DRAWINGS                      |       |      |             | THIS DRAWING SHOULD BE READ IN CONJUNCTION WITH ALL RELEVANT CONTRACTS, SPECIFICATION, REPORT AND        |                |            |            |         |             |            |              |
| н   | 29/04/2 | 20 REVISED DA DRAWINGS                    |       |      |             | DO NOT SCALE DRAWINGS. DIMENSIONS GOVERN. VERIFY ALL DIMENSIONS ON SITE BEFORE CONSTRUCTION.             | DO @ A3        | 00/4/40    | <b>D</b> 0 | 0.5     | 4.400       |            |              |
|     |         |                                           |       |      |             | COPYRIGHT OF THIS DRAWING IS VESTED IN CHROFI.                                                           | JU @ AJ        | 29/4/19    | DS         | SF      | 1:100,      | A3         |              |

RECEIVED Waverley Council

Application No: DA-312/2019

Date Received: 15/05/2020

Η

T AID FACILITIES TUNNEL 3 BEACH LEVEL

DA-FA-102

| ISSUE | DATE     | DESCRIPTION                            | ISSUE | DATE | DESCRIPTION | ARCHITECT                                                                                                   | PROJECT        |            |            |         |             | NORTH      | SHEET TITLE  |
|-------|----------|----------------------------------------|-------|------|-------------|-------------------------------------------------------------------------------------------------------------|----------------|------------|------------|---------|-------------|------------|--------------|
| Α     | 15/04/19 | CONSULTANT REVIEW SOUTHERN AMENITIES   |       |      |             |                                                                                                             | Dand: Dark     | Additional | A          |         |             |            | FIRST A      |
| В     | 18/04/19 | HERITAGE REVIEW SOUTHERN AMENITIES     |       |      |             | CHROFI                                                                                                      | Bondi Park     | Additional | Amenities  |         |             |            | FIRST        |
| C     | 01/05/19 | CONSULTANT REVIEW LIFEGUARD FACILITIES |       |      |             | 3/1 THE CORSO MANLY NSW 2095 AUSTRALIA T +61 2 8096 8500 F +61 2 8007 0411 E info@chrofi.com                |                |            |            |         |             |            |              |
| D     | 08/05/19 | MATERIALS & FINISHES REVIEW            |       |      |             |                                                                                                             |                |            |            |         |             |            |              |
| E     | 16/05/19 | STORMWATER REVIEW                      |       |      |             | CHOI ROPIHA FIGHERA P/L ACN 144 714 885 ATE CHOI ROPIHA FIGHERA UNIT TRUST T/A CHROFI ABN 22 365 257 187    | PROJECT NUMBER | PLOT DATE  | DRAWN      | CHECKED | SHEET SCALE | SHEET SIZE | SHEET NUMBER |
| F     | 22/05/19 | DA DRAWINGS FOR REVIEW                 |       |      |             | NOMINATED ARCHITECT JOHN CHOI 8706 TAI ROPIHA 6568 STEVEN FIGHERA 6609                                      |                |            |            |         |             |            |              |
| G     | 11/06/19 | FINAL DA DRAWINGS                      |       |      |             | THIS DRAWING SHOULD BE READ IN CONJUNCTION WITH ALL RELEVANT CONTRACTS, SPECIFICATION, REPORT AND DRAWINGS. |                |            |            |         |             |            |              |
| н     | 29/04/20 | REVISED DA DRAWINGS                    |       |      |             | DO NOT SCALE DRAWINGS. DIMENSIONS GOVERN. VERIFY ALL DIMENSIONS ON SITE BEFORE CONSTRUCTION.                | 4050           | 00/4/40    | <b>D</b> 0 | 0.5     | 4.000       |            |              |
|       |          |                                        |       |      |             | DPYRIGHT OF THIS DRAWING IS VESTED IN CHROFI.                                                               | 1856           | 29/4/19    | DS         | SF      | 1:200       | A3         |              |