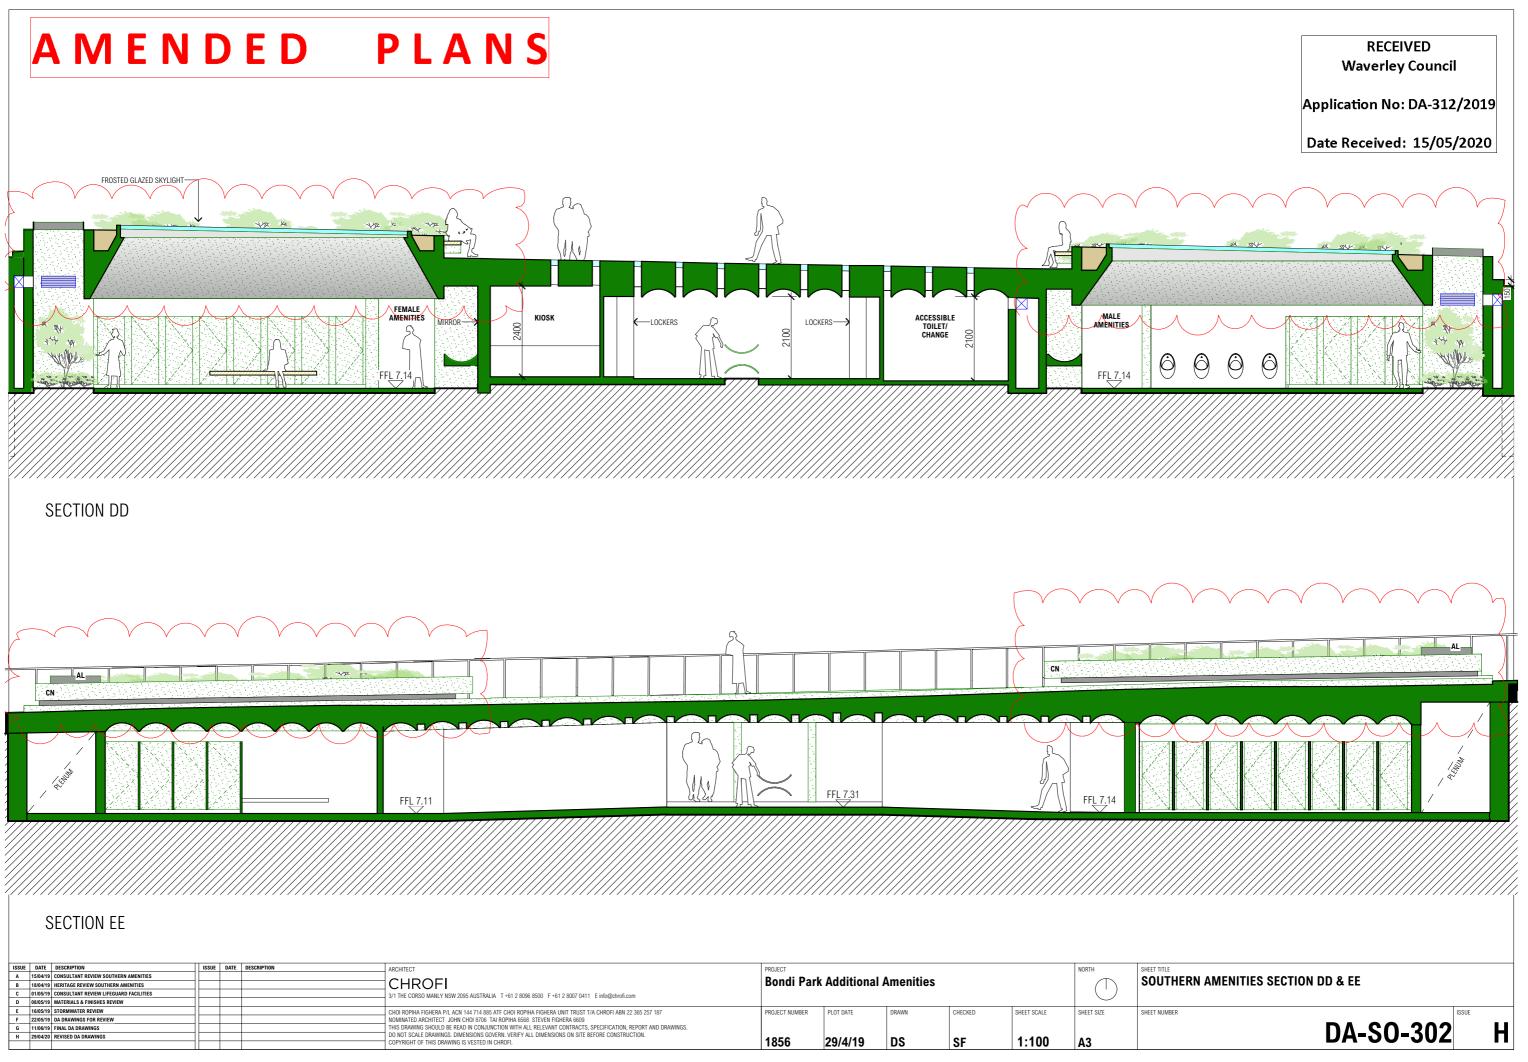

RECEIVED Waverley Council

Application No: DA-312/2019

Date Received: 15/05/2020

QUEEN ELIZABETH DRIVE

| ISSUE | DATE     | DESCRIPTION                            | ISSUE | DATE | DESCRIPTION | ARCHITECT PROJECT P                                                                                         |                |                  |           |         |             |            |              |  |
|-------|----------|----------------------------------------|-------|------|-------------|-------------------------------------------------------------------------------------------------------------|----------------|------------------|-----------|---------|-------------|------------|--------------|--|
| Α     | 15/04/19 | CONSULTANT REVIEW SOUTHERN AMENITIES   |       |      |             |                                                                                                             | Dand: Dark     | ا محمد الألمام ، | A         |         |             |            | SOUTH        |  |
| В     | 18/04/19 | HERITAGE REVIEW SOUTHERN AMENITIES     |       |      |             | CHROFI                                                                                                      | Bondi Park     | Additional       | Amenities |         |             |            | 30010        |  |
| C     | 01/05/19 | CONSULTANT REVIEW LIFEGUARD FACILITIES |       |      |             | 3/1 THE CORSO MANLY NSW 2095 AUSTRALIA T +61 2 8096 8500 F +61 2 8007 0411 E info@chrofi.com                |                |                  |           |         |             |            |              |  |
| D     | 08/05/19 | MATERIALS & FINISHES REVIEW            |       |      |             |                                                                                                             |                |                  |           |         |             |            |              |  |
| E     | 16/05/19 | STORMWATER REVIEW                      |       |      |             | CHOI ROPIHA FIGHERA P/L ACN 144 714 885 ATF CHOI ROPIHA FIGHERA UNIT TRUST T/A CHROFI ABN 22 365 257 187    | PROJECT NUMBER | PLOT DATE        | DRAWN     | CHECKED | SHEET SCALE | SHEET SIZE | SHEET NUMBER |  |
| F     | 22/05/19 | DA DRAWINGS FOR REVIEW                 |       |      |             | NOMINATED ARCHITECT JOHN CHOI 8706 TAI ROPIHA 6568 STEVEN FIGHERA 6609                                      |                |                  |           |         |             |            |              |  |
| G     | 11/06/19 | FINAL DA DRAWINGS                      |       |      |             | THIS DRAWING SHOULD BE READ IN CONJUNCTION WITH ALL RELEVANT CONTRACTS, SPECIFICATION, REPORT AND DRAWINGS. |                |                  |           |         |             |            |              |  |
| н     | 29/04/20 | REVISED DA DRAWINGS                    |       |      |             | DO NOT SCALE DRAWINGS. DIMENSIONS GOVERN. VERIFY ALL DIMENSIONS ON SITE BEFORE CONSTRUCTION.                | 1056           | 20/4/40          | DC        | ог      | 1.100       | 40         | 1            |  |
|       |          |                                        |       |      |             | COPYRIGHT OF THIS DRAWING IS VESTED IN CHROFI.                                                              | 1856           | 29/4/19          | DS        | SF      | 1:100       | A3         |              |  |
|       |          |                                        |       |      |             |                                                                                                             |                |                  |           |         |             |            |              |  |