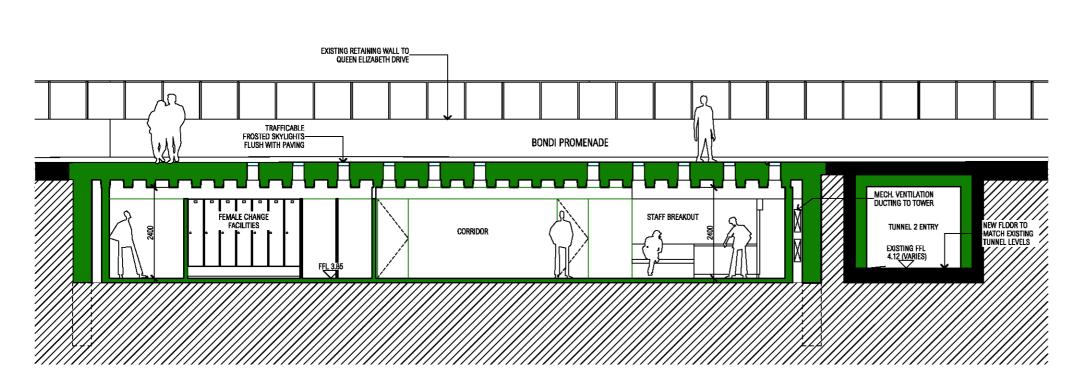

### GUARD FACILITIES SECTION AA & BB

SECTION FF

| IS | SUE DATI | DESCRIPTION                               | ISSUE | DATE | DESCRIPTION | ARCHITECT                                                                                                   | PROJECT        |                     |           |         |             | NORTH      | SHEET TITLE  |
|----|----------|-------------------------------------------|-------|------|-------------|-------------------------------------------------------------------------------------------------------------|----------------|---------------------|-----------|---------|-------------|------------|--------------|
|    | 15/64    | 19 CONSULTANT NEVIEW SOUTHERN AMENITIES   |       |      |             |                                                                                                             | Dand: Dark     | المحملة المامة      | A         |         |             |            | LIFEGUAR     |
|    | 16/64/   | 19 HERITAGE REVIEW SOUTHERN AMERITIES     |       |      |             | CHROFI                                                                                                      | Dollar Park    | Additional <i>i</i> | Amenicies |         |             |            | LIFEGUAI     |
|    | : 01/05/ | 19 CONSULTANT NEVIEW LIFEGUARD FACILITIES |       |      |             | 3/1 THE CORSO MANLY NSW 2095 AUSTRALIA T+61 2 8066 8500 F+91 2 8007 0411 E info@chrofi.com                  |                |                     |           |         |             |            |              |
|    | ) 06/05/ | 19 MATERIALS & FINISHES REVIEW            |       |      |             |                                                                                                             |                |                     |           |         |             |            |              |
|    | 18/95/   | 19 STORMWATER REVIEW                      |       |      |             | CHOI ROPIHA FIGHERA P/L ACN 144 714 885 ATF CHOI ROPIHA FIGHERA UNIT TRUST T/A CHROFI ABN 22 385 257 187    | PROJECT NUMBER | PLOT DATE           | DRAWN     | CHECKED | SHEET SCALE | SHEET SIZE | SHEET NUMBER |
|    | 22/95    | 19 DA DRAWINGS FOR REVIEW                 |       |      |             | NOMINATED ARCHITECT JOHN CHOI 8706 TAI ROPIHA 6568 STEVEN FIGHERA 6809                                      |                |                     |           |         |             |            |              |
|    | 11/06/   | 19 FINAL DA DRAWINGS                      |       |      |             | THIS DRAWING SHOULD BE READ IN CONJUNCTION WITH ALL RELEVANT CONTRACTS, SPECIFICATION, REPORT AND DRAWINGS. |                |                     |           |         |             |            |              |
|    |          |                                           |       |      |             | DC NOT SCALE DRAWINGS, DIMENSIONS GOVERN, VERIFY ALL DIMENSIONS ON SITE BEFORE CONSTRUCTION.                | 4950           | 4410140             | DC        | er      | 4.400       | 4.9        |              |
|    |          |                                           |       |      |             | COPYRIGHT OF THIS DRAWING IS VESTED IN CHROFI.                                                              | 1856           | 11/6/19             | DS        | SF      | 1:100       | A3         |              |