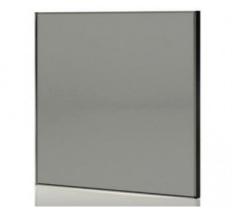

### MATERIALS LEGEND (ref. DA-S0-901 & DA-LF-901 for detail)

- Aluminium angle gate, dark powdercoat finish AL Brick Paving BP
- CN Off-form concrete finish
- FC Fibre cement cladding
- Trafficable frosted glazed skylights GL1 Tinted glazing to lifeguard tower & first aid facility
- GL2 LV 90% open area fixed aluminium louvre/grille (finish to match existing lifeguard tower)
- Ronstan stainless steel mesh, dark finish Anodized aluminium roller shutter
- RN RS SS ZN Stainless steel
- Zinc standing seam roofing (finish to match existing lifeguard tower)

LV ALUMINIUM POWDERCOATED LOUVRES @ 90% OPEN AREA (FIXED HORIZONTAL) COLOUR TO MATCH EXISTING

GL2 GLASS LOW E TINTED TO MATCH EXISTING

ISSUE DATE DESCRIPTION ISSUE DATE ARCHITECT SHEET TITLE PROJECT NORTH A 15/04/19 CONSULTANT REVIEW SOUTHERN AMENITIES Bondi Park Additional Amenities CHROFI 18/04/19 HERITAGE REVIEW SOUTHERN AMENITIES 01/05/19 CONSULTANT REVIEW LIFEGUARD FACILI ( |3/1 THE CORSO MANLY NSW 2095 AUSTRALIA T+61 2 8096 8500 F+61 2 8007 0411 E info@chrofi.com 08/05/19 MATERIALS & FINISHES REVIEW CHOI ROPHA FIGHERA P/L ACN 144 714 885 ATE CHOI ROPIHA FIGHERA UNIT TRUST T/A CHROFI ABN 22 365 257 187 NOMINATED ARCHITECT JOHN CHOI 8706 TAI ROPIHA 6568 STEVEN FIGHERA 6609 THIS DRAWING SHOULD BE READ IN CONJUNCTION WITH ALL RELEVANT CONTRACTS, SPECIFICATION, REPORT AND DRAWINGS. DO NOT SCALE DRAWINGS. IDENSIONS GOVERN. VERFY ALL DIMENSIONS ON SITE BEFORE CONSTRUCTION. COPYRIGHT OF THIS DRAWING IS VESTED IN CHROFI. 
 16/05/19
 STORMWATER REVIEW