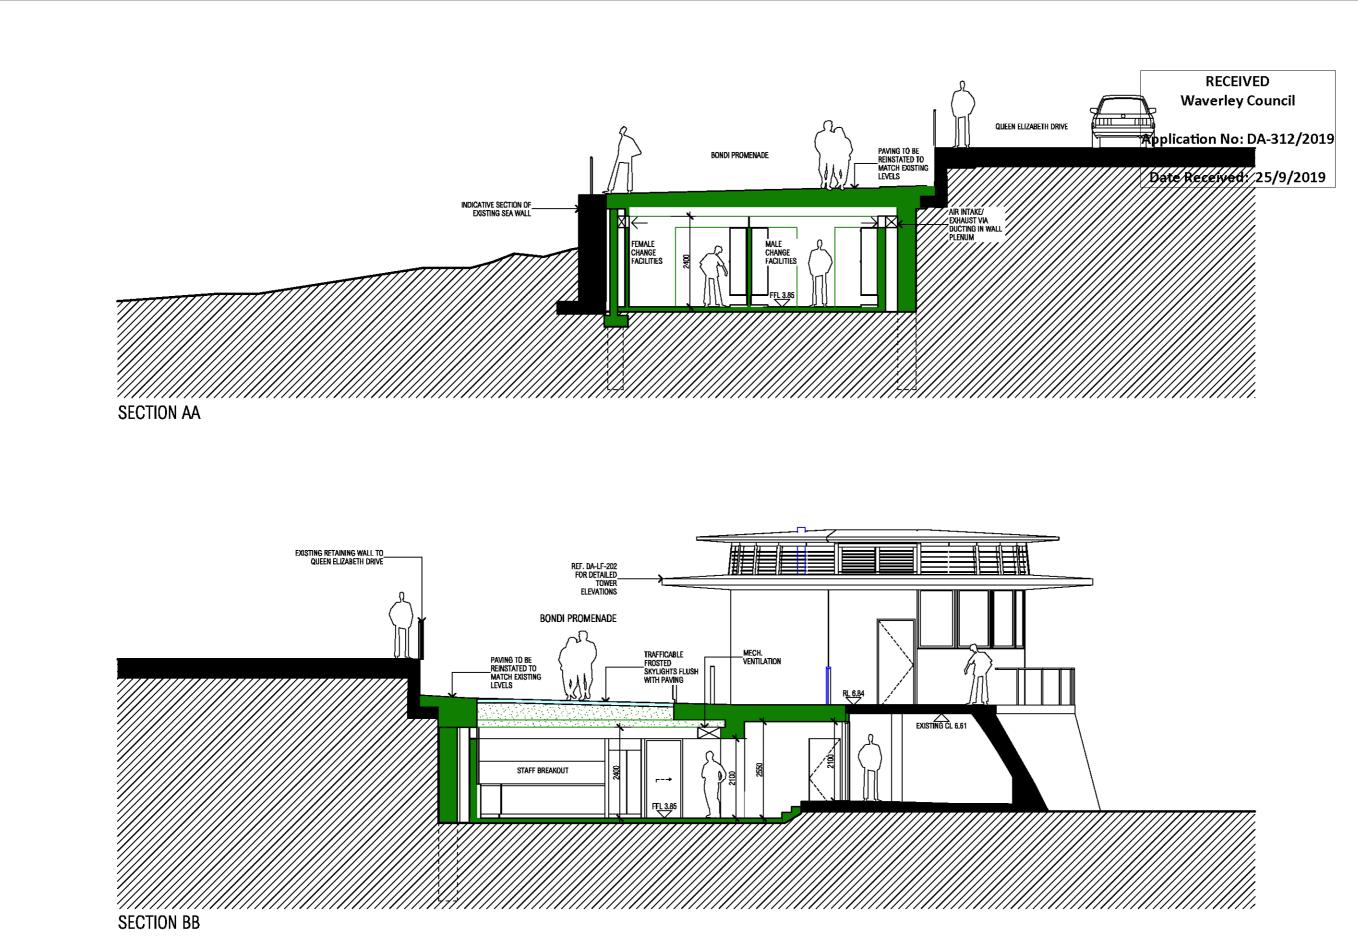

### SECTION AA

# SECTION BB

| ISS | JE DATE | DESCRIPTION                              | ISSUE | DATE | DESCRIPTION | ARCHITECT                                                                                                   | PROJECT        |            |           |         |             | NORTH      | SHEET TITLE  |
|-----|---------|------------------------------------------|-------|------|-------------|-------------------------------------------------------------------------------------------------------------|----------------|------------|-----------|---------|-------------|------------|--------------|
| Α   | 15/04/1 | 9 CONSULTANT REVIEW SOUTHERN AMENITIES   |       |      |             |                                                                                                             | Dand: Dark     | Additional | A         |         |             |            | SOUTHE       |
| В   | 18/04/1 | 9 HERITAGE REVIEW SOUTHERN AMENITIES     |       |      |             | CHROFI                                                                                                      | BONGI Park     | Additional | Amenities |         |             |            | SUDINE       |
| C   | 01/05/1 | 9 CONSULTANT REVIEW LIFEGUARD FACILITIES |       |      |             | 3/1 THE CORSO MANLY NSW 2095 AUSTRALIA T +61 2 8096 8500 F +61 2 8007 0411 E info@chrofi.com                |                |            |           |         |             |            |              |
| D   | 08/05/1 | 9 MATERIALS & FINISHES REVIEW            |       |      |             |                                                                                                             |                |            |           |         |             |            |              |
| E   | 16/05/1 | 9 STORMWATER REVIEW                      |       |      |             | CHOI ROPIHA FIGHERA P/L ACN 144 714 885 ATF CHOI ROPIHA FIGHERA UNIT TRUST T/A CHROFI ABN 22 365 257 187    | PROJECT NUMBER | PLOT DATE  | DRAWN     | CHECKED | SHEET SCALE | SHEET SIZE | SHEET NUMBER |
| F   | 22/05/1 | 9 DA DRAWINGS FOR REVIEW                 |       |      |             | NOMINATED ARCHITECT JOHN CHOI 8706 TAI ROPIHA 6568 STEVEN FIGHERA 6609                                      |                |            |           |         |             |            |              |
| G   | 11/06/1 | 9 FINAL DA DRAWINGS                      |       |      |             | THIS DRAWING SHOULD BE READ IN CONJUNCTION WITH ALL RELEVANT CONTRACTS, SPECIFICATION, REPORT AND DRAWINGS. |                |            |           |         |             |            |              |
| н   | 29/04/2 | 0 REVISED DA DRAWINGS                    |       |      |             | DO NOT SCALE DRAWINGS. DIMENSIONS GOVERN. VERIFY ALL DIMENSIONS ON SITE BEFORE CONSTRUCTION.                | 4050           | 20/4/40    | DC        | 05      | 4.400       | 4.0        |              |
|     |         |                                          |       |      |             | COPYRIGHT OF THIS DRAWING IS VESTED IN CHROFI.                                                              | 1856           | 29/4/19    | DS        | SF      | 1:100       | A3         |              |
|     |         |                                          |       |      |             |                                                                                                             |                |            |           |         |             |            |              |