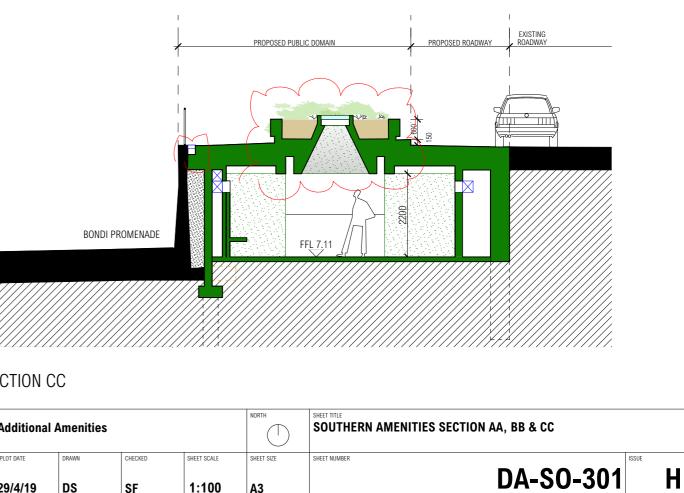

.com 01/05/19 CONSULTANT REVIEW LIFEGAR 08/05/19 MATERIALS & FINISHES REVIEW 16/05/19 STORMWATER REVIEW 22/05/19 DA DRAWINGS FOR REVIEW 11/06/19 FINAL DA DRAWINGS CHOI ROPHA FIGHERA P/L ACN 144 714 885 ATE CHOI ROPHA FIGHERA UNIT TRUST T/A CHROFI ABN 22 385 257 187 NOMINATED ARCHITECT JOHN CHOI 8706 TAI ROPHA 6568 STEVEN FIGHERA 6609 THIS DRAWING SHOULD BE READ IN CONJUNCTION WITH ALL RELEVANT CONTRACTS, SPECIFICATION, REPORT AND DRAWINGS. DO NOT SCALE DRAWINGS. IDENVINOS, DIVENTY VIERFY ALL DIMENSIONS ON SITE BEFORE CONSTRUCTION. COPYRIGHT OF THIS DRAWING IS VESTED IN CHROFI. PROJECT NUMBER PLOT DATE CHECKED SHEET SCALE SHEET SIZE SHEET NUMBER

EVISED DA DR.



1:200

A3

1856

29/4/19

DS

SF







1856

29/4/19

DS

SF

1:200,

A3

29/04/20 REVISED DA DRAWING



Η



### SECTION AA





# SECTION CC

# SECTION BB

| ISS | JE DATE | DESCRIPTION                              | ISSUE | DATE | DESCRIPTION | ARCHITECT                                                                                                   | PROJECT        |            |           |         |             | NORTH      | SHEET TITLE  |
|-----|---------|------------------------------------------|-------|------|-------------|-------------------------------------------------------------------------------------------------------------|----------------|------------|-----------|---------|-------------|------------|--------------|
| Α   | 15/04/1 | 9 CONSULTANT REVIEW SOUTHERN AMENITIES   |       |      |             |