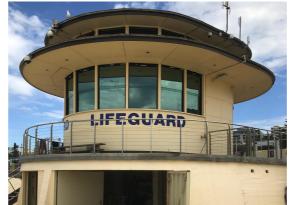

### MATERIALS LEGEND (ref. DA-S0-901 & DA-LF-901 for detail)

- Aluminium angle gate, dark powdercoat finish AL Brick Paving BP
- CN Off-form concrete finish
- FC Fibre cement cladding
- Trafficable frosted glazed skylights GL1 Tinted glazing to lifeguard tower & first aid facility
- GL2 LV 90% open area fixed aluminium louvre/grille (finish to match existing lifeguard tower)
- Ronstan stainless steel mesh, dark finish Anodized aluminium roller shutter
- RN RS SS ZN Stainless steel
- Zinc standing seam roofing (finish to match existing lifeguard tower)

### **MATERIALS & FINISHES LIFEGUARD FACILITIES**

| ISS | UE DATE  | DESCRIPTION                            | ISSUE | DATE | DESCRIPTION | ARCHITECT                                                                                                   | PROJECT        |              |       |         |             | NORTH      | SHEET TITLE  |
|-----|----------|----------------------------------------|-------|------|-------------|-------------------------------------------------------------------------------------------------------------|----------------|--------------|-------|---------|-------------|------------|--------------|
| A   | 15/04/19 | 9 CONSULTANT REVIEW SOUTHERN AMENITIES |       |      |             |                                                                                                             | Dand: Dark     | Additional ( | A     |         |             |            | PHOTO        |
| В   | 18/04/19 | 9 HERITAGE REVIEW SOUTHERN AMENITIES   |       |      |             | CHROFI                                                                                                      | Bondi Park     |              |       | FULL    |             |            |              |
| C   | 01/05/19 | ONSULTANT REVIEW LIFEGUARD FACILITIES  |       |      |             | 3/1 THE CORSO MANLY NSW 2095 AUSTRALIA T +61 2 8096 8500 F +61 2 8007 0411 E info@chrofi.com                |                |              |       |         |             |            |              |
| D   | 08/05/19 | 9 MATERIALS & FINISHES REVIEW          |       |      |             |                                                                                                             |                |              |       |         |             |            |              |
| E   | 16/05/19 | 9 STORMWATER REVIEW                    |       |      |             | CHOI ROPIHA FIGHERA P/L ACN 144 714 885 ATF CHOI ROPIHA FIGHERA UNIT TRUST T/A CHROFI ABN 22 365 257 187    | PROJECT NUMBER | PLOT DATE    | DRAWN | CHECKED | SHEET SCALE | SHEET SIZE | SHEET NUMBER |
| F   | 22/05/19 | DA DRAWINGS FOR REVIEW                 |       |      |             | NOMINATED ARCHITECT JOHN CHOI 8706 TAI ROPIHA 6568 STEVEN FIGHERA 6609                                      |                |              |       |         |             |            |              |
| G   | 11/06/19 | FINAL DA DRAWINGS                      |       |      |             | THIS DRAWING SHOULD BE READ IN CONJUNCTION WITH ALL RELEVANT CONTRACTS, SPECIFICATION, REPORT AND DRAWINGS. |                |              |       |         |             |            |              |
|     |          |                                        |       |      |             | DO NOT SCALE DRAWINGS, DIMENSIONS GOVERN, VERIFY ALL DIMENSIONS ON SITE BEFORE CONSTRUCTION.                | 4050           | 4410140      | DC    | 0.5     | NTC         | 40         |              |
|     |          |                                        |       |      |             | RIGHT OF THIS DRAWING IS VESTED IN CHROFI.                                                                  | 1856           | 11/6/19      | DS    | SF      | NTS         | A3         |              |