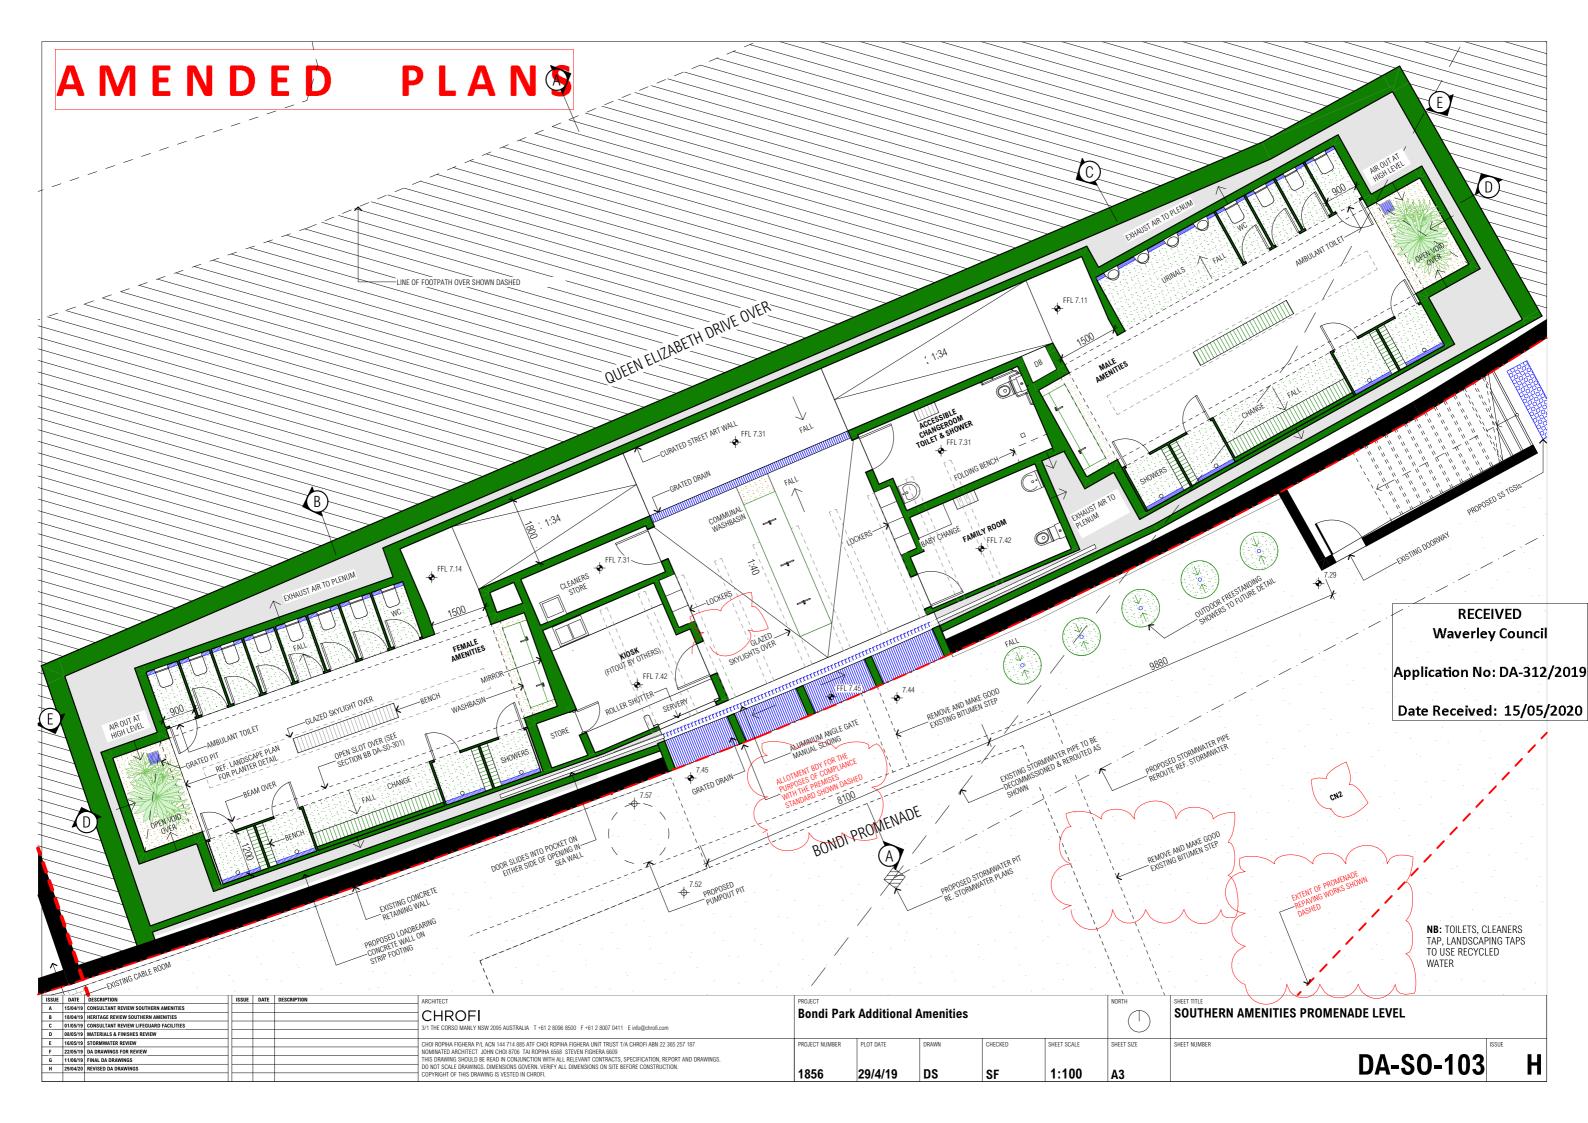

RECEIVED Waverley Council

Application No: DA-312/2019

Date Received: 15/05/2020

QUEEN ELIZABETH DRIVE

| ISSUE | DATE     | DESCRIPTION                            | ISSUE | DATE | DESCRIPTION | ARCHITECT PROJECT P                                                                                         |                |                  |           |         |             |            |              |  |
|-------|----------|----------------------------------------|-------|------|-------------|-------------------------------------------------------------------------------------------------------------|----------------|------------------|-----------|---------|-------------|------------|--------------|--|
| Α     | 15/04/19 | CONSULTANT REVIEW SOUTHERN AMENITIES   |       |      |             |                                                                                                             | Dand: Dark     | ا محمد الألمام ، | A         |         |             |            | SOUTH        |  |
| В     | 18/04/19 | HERITAGE REVIEW SOUTHERN AMENITIES     |       |      |             | CHROFI                                                                                                      | Bondi Park     | Additional       | Amenities |         |             |            | 30010        |  |
| C     | 01/05/19 | CONSULTANT REVIEW LIFEGUARD FACILITIES |       |      |             | 3/1 THE CORSO MANLY NSW 2095 AUSTRALIA T +61 2 8096 8500 F +61 2 8007 0411 E info@chrofi.com                |                |                  |           |         |             |            |              |  |
| D     | 08/05/19 | MATERIALS & FINISHES REVIEW            |       |      |             |                                                                                                             |                |                  |           |         |             |            |              |  |
| E     | 16/05/19 | STORMWATER REVIEW                      |       |      |             | CHOI ROPIHA FIGHERA P/L ACN 144 714 885 ATF CHOI ROPIHA FIGHERA UNIT TRUST T/A CHROFI ABN 22 365 257 187    | PROJECT NUMBER | PLOT DATE        | DRAWN     | CHECKED | SHEET SCALE | SHEET SIZE | SHEET NUMBER |  |
| F     | 22/05/19 | DA DRAWINGS FOR REVIEW                 |       |      |             | NOMINATED ARCHITECT JOHN CHOI 8706 TAI ROPIHA 6568 STEVEN FIGHERA 6609                                      |                |                  |           |         |             |            |              |  |
| G     | 11/06/19 | FINAL DA DRAWINGS                      |       |      |             | THIS DRAWING SHOULD BE READ IN CONJUNCTION WITH ALL RELEVANT CONTRACTS, SPECIFICATION, REPORT AND DRAWINGS. |                |                  |           |         |             |            |              |  |
| н     | 29/04/20 | REVISED DA DRAWINGS                    |       |      |             | DO NOT SCALE DRAWINGS. DIMENSIONS GOVERN. VERIFY ALL DIMENSIONS ON SITE BEFORE CONSTRUCTION.                | 1056           | 20/4/40          | DC        | ог      | 1.100       | 40         | 1            |  |
|       |          |                                        |       |      |             | COPYRIGHT OF THIS DRAWING IS VESTED IN CHROFI.                                                              | 1856           | 29/4/19          | DS        | SF      | 1:100       | A3         |              |  |
|       |          |                                        |       |      |             |                                                                                                             |                |                  |           |         |             |            |              |  |