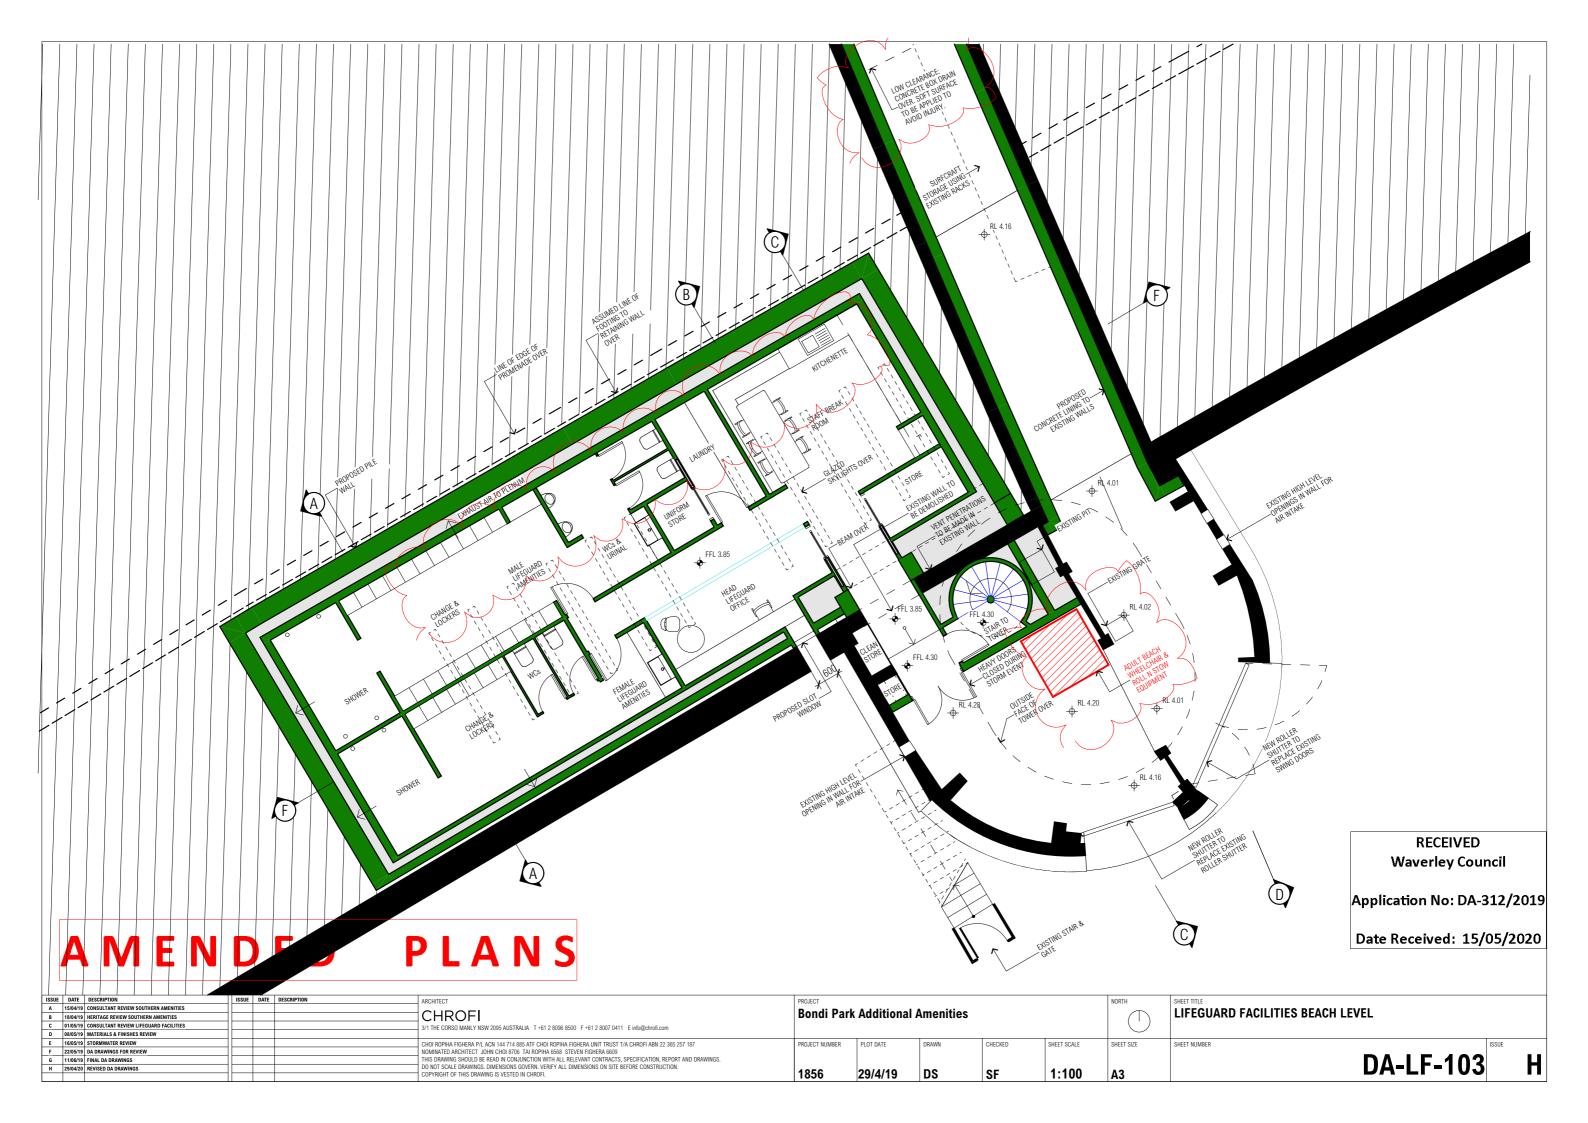

RECEIVED Waverley Council

Application No: DA-312/2019

Date Received: 15/05/2020

QUEEN ELIZABETH DRIVE

| ISSUE | DATE     | DESCRIPTION                            | ISSUE | DATE | DESCRIPTION | ARCHITECT PROJECT P                                                                                         |                |                  |           |         |             |            |              |  |
|-------|----------|----------------------------------------|-------|------|-------------|-------------------------------------------------------------------------------------------------------------|----------------|------------------|-----------|---------|-------------|------------|--------------|--|
| Α     | 15/04/19 | CONSULTANT REVIEW SOUTHERN AMENITIES   |       |      |             |                                                                                                             | Dand: Dark     | ا محمد الألمام ، | A         |         |             |            | SOUTH        |  |
| В     | 18/04/19 | HERITAGE REVIEW SOUTHERN AMENITIES     |       |      |             | CHROFI                                                                                                      | Bondi Park     | Additional       | Amenities |         |             |            | 30010        |  |
| C     | 01/05/19 | CONSULTANT REVIEW LIFEGUARD FACILITIES |       |      |             | 3/1 THE CORSO MANLY NSW 2095 AUSTRALIA T +61 2 8096 8500 F +61 2 8007 0411 E info@chrofi.com                |                |                  |           |         |             |            |              |  |
| D     | 08/05/19 | MATERIALS & FINISHES REVIEW            |       |      |             |                                                                                                             |                |                  |           |         |             |            |              |  |
| E     | 16/05/19 | STORMWATER REVIEW                      |       |      |             | CHOI ROPIHA FIGHERA P/L ACN 144 714 885 ATF CHOI ROPIHA FIGHERA UNIT TRUST T/A CHROFI ABN 22 365 257 187    | PROJECT NUMBER | PLOT DATE        | DRAWN     | CHECKED | SHEET SCALE | SHEET SIZE | SHEET NUMBER |  |
| F     | 22/05/19 | DA DRAWINGS FOR REVIEW                 |       |      |             | NOMINATED ARCHITECT JOHN CHOI 8706 TAI ROPIHA 6568 STEVEN FIGHERA 6609                                      |                |                  |           |         |             |            |              |  |
| G     | 11/06/19 | FINAL DA DRAWINGS                      |       |      |             | THIS DRAWING SHOULD BE READ IN CONJUNCTION WITH ALL RELEVANT CONTRACTS, SPECIFICATION, REPORT AND DRAWINGS. |                |                  |           |         |             |            |              |  |
| н     | 29/04/20 | REVISED DA DRAWINGS                    |       |      |             | DO NOT SCALE DRAWINGS. DIMENSIONS GOVERN. VERIFY ALL DIMENSIONS ON SITE BEFORE CONSTRUCTION.                | 1056           | 20/4/40          | DC        | ог      | 1.100       | 40         | 1            |  |
|       |          |                                        |       |      |             | COPYRIGHT OF THIS DRAWING IS VESTED IN CHROFI.                                                              | 1856           | 29/4/19          | DS        | SF      | 1:100       | A3         |              |  |
|       |          |                                        |       |      |             |                                                                                                             |                |                  |           |         |             |            |              |  |