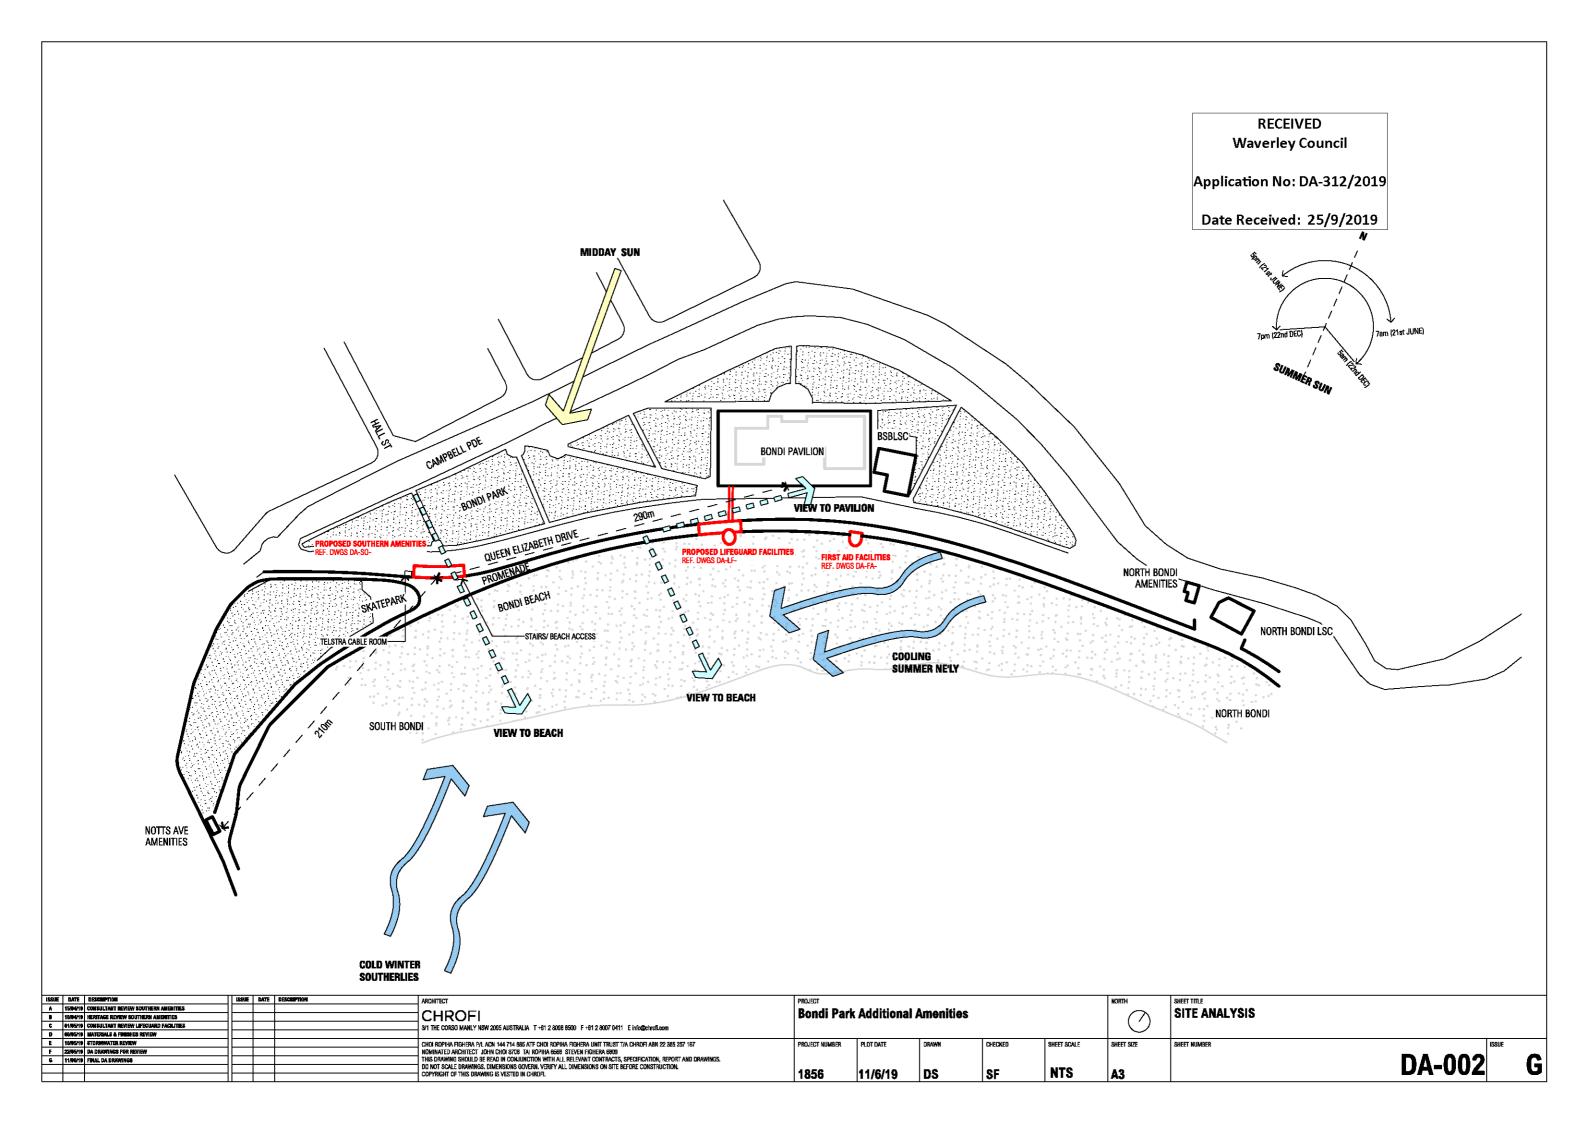

### RECEIVED Waverley Council

Application No: DA-312/2019

Date Received: 25/9/2019