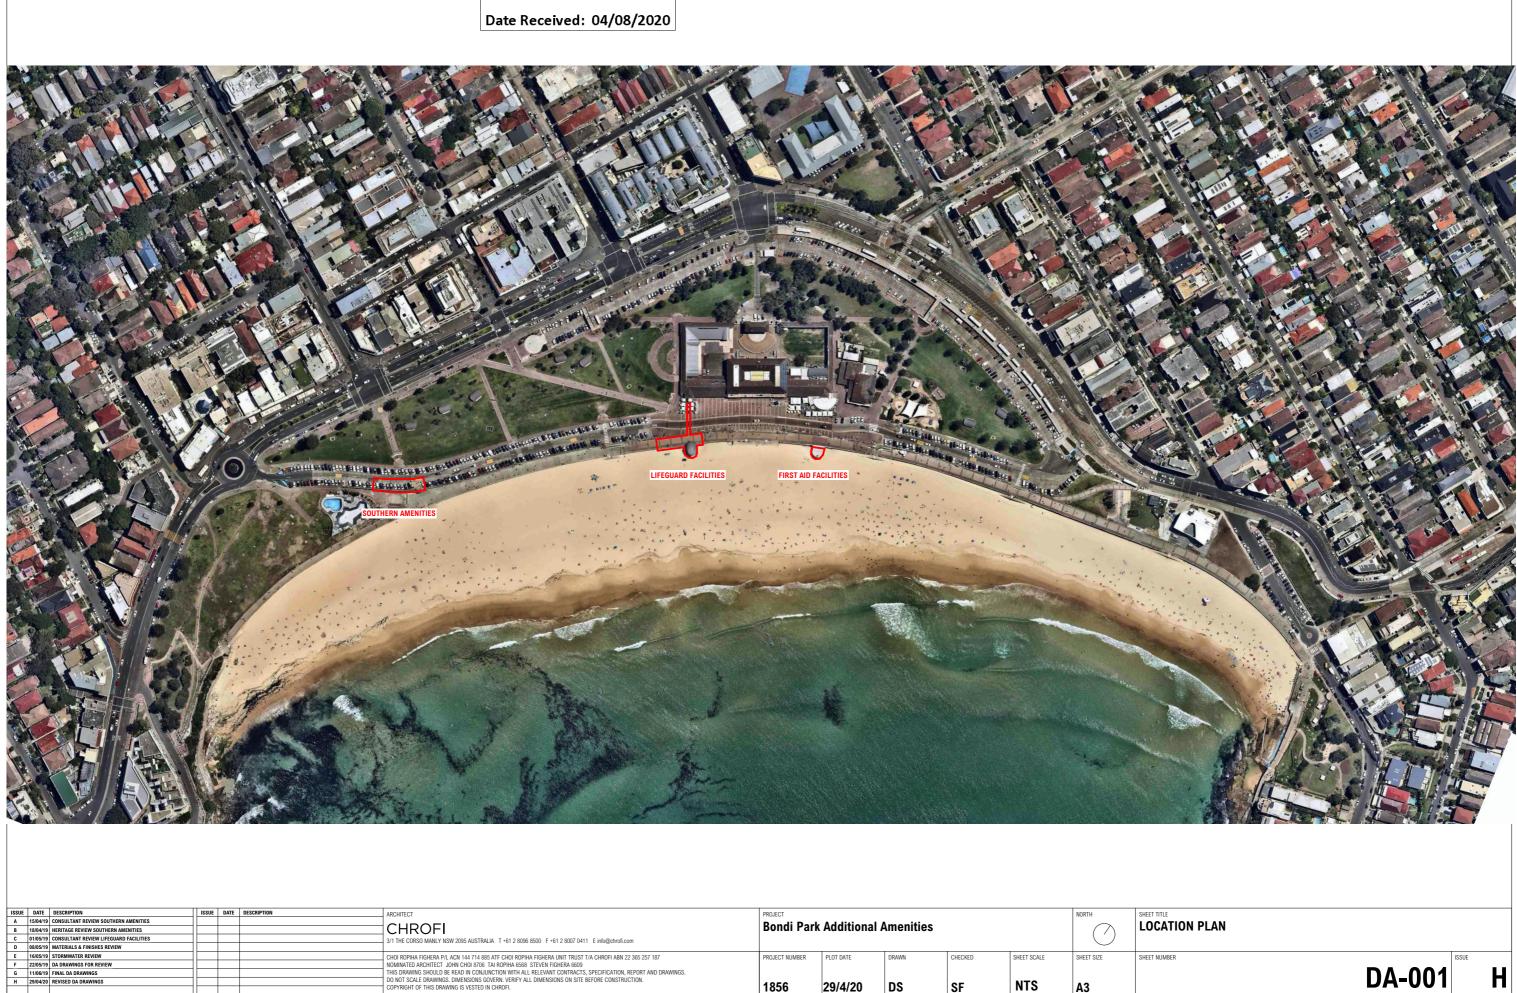

# AMENDED PLANS

RECEIVED Waverley Council

### Application No: DA-312/2019

Date Received: 04/08/2020

# **BONDI ADDITIONAL AMENITIES DEVELOPMENT APPLICATION**

DRAWING LIST

|               | DA-000    | Н | COVER PAGE                                | NTS         | A |
|---------------|-----------|---|-------------------------------------------|-------------|---|
|               | DA-001    | Н | LOCATION PLAN                             | NTS         | / |
|               | DA-002    | G | SITE ANALYSIS                             | NTS         |   |
| SOUTHERN AM   | ENITIES   |   |                                           |             |   |
|               | DA-SO-101 | Н | SITE PLAN SOUTHERN AMENITIES              | 1:200       | 1 |
|               | DA-SO-102 | Н | SOUTHERN AMENITIES QED LEVEL              | 1:100       |   |
|               | DA-SO-103 | Н | SOUTHERN AMENITIES PROMENADE LEVEL        | 1:100       |   |
|               | DA-SO-201 | Н | SOUTHERN AMENITIES BEACH ELEVATION        | 1:200, 1:50 |   |
|               | DA-SO-301 | Н | SOUTHERN AMENITIES SECTION AA, BB & CC    | 1:100       |   |
|               | DA-SO-302 | Н | SOUTHERN AMENITIES SECTION DD & EE        | 1:100       |   |
|               | DA-SO-901 | Н | MATERIALS & FINISHES SOUTHERN AMENITIES   | NTS         |   |
|               | DA-SO-902 |   | REMOVED FROM SET                          | NTS         |   |
|               | DA-SO-903 | G | APPROACH FROM HALL ST                     | NTS         |   |
|               | DA-SO-904 | G | PHOTOMONTAGE: VIEW SOUTH ON PROMENADE     | NTS         |   |
| LIFEGUARD FA  | CILITIES  |   |                                           |             |   |
|               | DA-LF-101 | G | SITE PLAN LIFEGUARD FACILITIES            | 1:200       |   |
|               | DA-LF-102 | Н | LIFEGUARD FACILITIES PROMENADE LEVEL      | 1:100       |   |
|               | DA-LF-103 | Н | LIFEGUARD FACILITIES BEACH LEVEL          | 1:100       |   |
|               | DA-LF-104 | G | LIFEGUARD FACILITIES OVERALL BEACH LEVEL  | 1:200       |   |
|               | DA-LF-201 | Н | LIFEGUARD FACILITIES BEACH ELEVATION      | 1:200       |   |
|               | DA-LF-202 | G | LIFEGUARD FACILITIES TOWER ELEVATIONS     | 1:100       |   |
|               | DA-LF-301 | G | LIFEGUARD FACILITIES SECTION AA & BB      | 1:100       |   |
|               | DA-LF-302 | G | LIFEGUARD FACILITIES SECTION CC, DD & EE  | NTS         |   |
|               | DA-LF-303 | G | LIFEGUARD FACILITIES SECTION FF           | NTS         |   |
|               | DA-LF-901 | Н | MATERIALS & FINISHES LIFEGUARD FACILITIES | NTS         |   |
|               | DA-LF-902 |   | REMOVED FROM SET                          | NTS         |   |
|               | DA-LF-903 | G | PHOTOMONTAGE: APPROACH ON PROMENADE       | 1:5         |   |
| FIRST AID FAC | LITIES    |   |                                           |             |   |
|               | DA-FA-101 | Н | SITE PLAN FIRST AID FACILITIES            | 1:200       |   |
|               | DA-FA-102 | Н | FIRST AID FACILITIES TUNNEL 3 BEACH LEVEL | 1:100, 1:20 |   |
|               | DA-FA-201 | Н | FIRST AID FACILITIES BEACH ELEVATION      | 1:200       |   |
|               | DA-FA-202 | Н | FIRST AID FACILITIES ELEVATIONS           | 1:100       |   |
|               | DA-FA-301 | G | FIRST AID FACILITIES SECTION AA, BB & CC  | 1:100       |   |
|               | DA-FA-901 | G | PHOTOMONTAGE: APPROACH FROM BEACH         | NTS         |   |