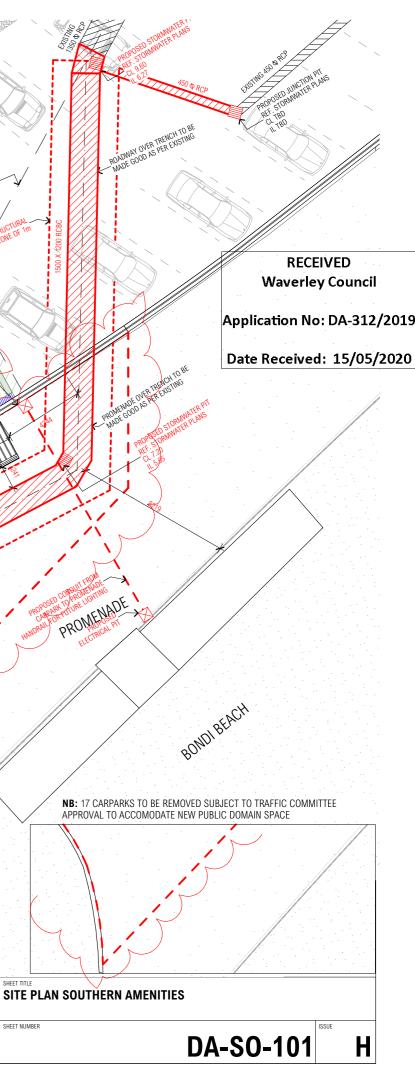

RECEIVED Waverley Council

Application No: DA-312/2019

Date Received: 15/05/2020

QUEEN ELIZABETH DRIVE

| ISSUE | DATE     | DESCRIPTION                            | ISSUE | DATE | DESCRIPTION | ARCHITECT PROJECT P                                                                                         |                |                  |           |         |             |            |              |  |
|-------|----------|----------------------------------------|-------|------|-------------|-------------------------------------------------------------------------------------------------------------|----------------|------------------|-----------|---------|-------------|------------|--------------|--|
| Α     | 15/04/19 | CONSULTANT REVIEW SOUTHERN AMENITIES   |       |      |             |                                                                                                             | Dand: Dark     | ا محمد الألمام ، | A         |         |             |            | SOUTH        |  |
| В     | 18/04/19 | HERITAGE REVIEW SOUTHERN AMENITIES     |       |      |             | CHROFI                                                                                                      | Bondi Park     | Additional       | Amenities |         |             |            | 30010        |  |
| C     | 01/05/19 | CONSULTANT REVIEW LIFEGUARD FACILITIES |       |      |             | 3/1 THE CORSO MANLY NSW 2095 AUSTRALIA T +61 2 8096 8500 F +61 2 8007 0411 E info@chrofi.com                |                |                  |           |         |             |            |              |  |
| D     | 08/05/19 | MATERIALS & FINISHES REVIEW            |       |      |             |                                                                                                             |                |                  |           |         |             |            |              |  |
| E     | 16/05/19 | STORMWATER REVIEW                      |       |      |             | CHOI ROPIHA FIGHERA P/L ACN 144 714 885 ATF CHOI ROPIHA FIGHERA UNIT TRUST T/A CHROFI ABN 22 365 257 187    | PROJECT NUMBER | PLOT DATE        | DRAWN     | CHECKED | SHEET SCALE | SHEET SIZE | SHEET NUMBER |  |
| F     | 22/05/19 | DA DRAWINGS FOR REVIEW                 |       |      |             | NOMINATED ARCHITECT JOHN CHOI 8706 TAI ROPIHA 6568 STEVEN FIGHERA 6609                                      |                |                  |           |         |             |            |              |  |
| G     | 11/06/19 | FINAL DA DRAWINGS                      |       |      |             | THIS DRAWING SHOULD BE READ IN CONJUNCTION WITH ALL RELEVANT CONTRACTS, SPECIFICATION, REPORT AND DRAWINGS. |                |                  |           |         |             |            |              |  |
| н     | 29/04/20 | REVISED DA DRAWINGS                    |       |      |             | DO NOT SCALE DRAWINGS. DIMENSIONS GOVERN. VERIFY ALL DIMENSIONS ON SITE BEFORE CONSTRUCTION.                | 1056           | 20/4/40          | DC        | ог      | 1.100       | 40         | 1            |  |
|       |          |                                        |       |      |             | COPYRIGHT OF THIS DRAWING IS VESTED IN CHROFI.                                                              | 1856           | 29/4/19          | DS        | SF      | 1:100       | A3         |              |  |
|       |          |                                        |       |      |             |                                                                                                             |                |                  |           |         |             |            |              |  |