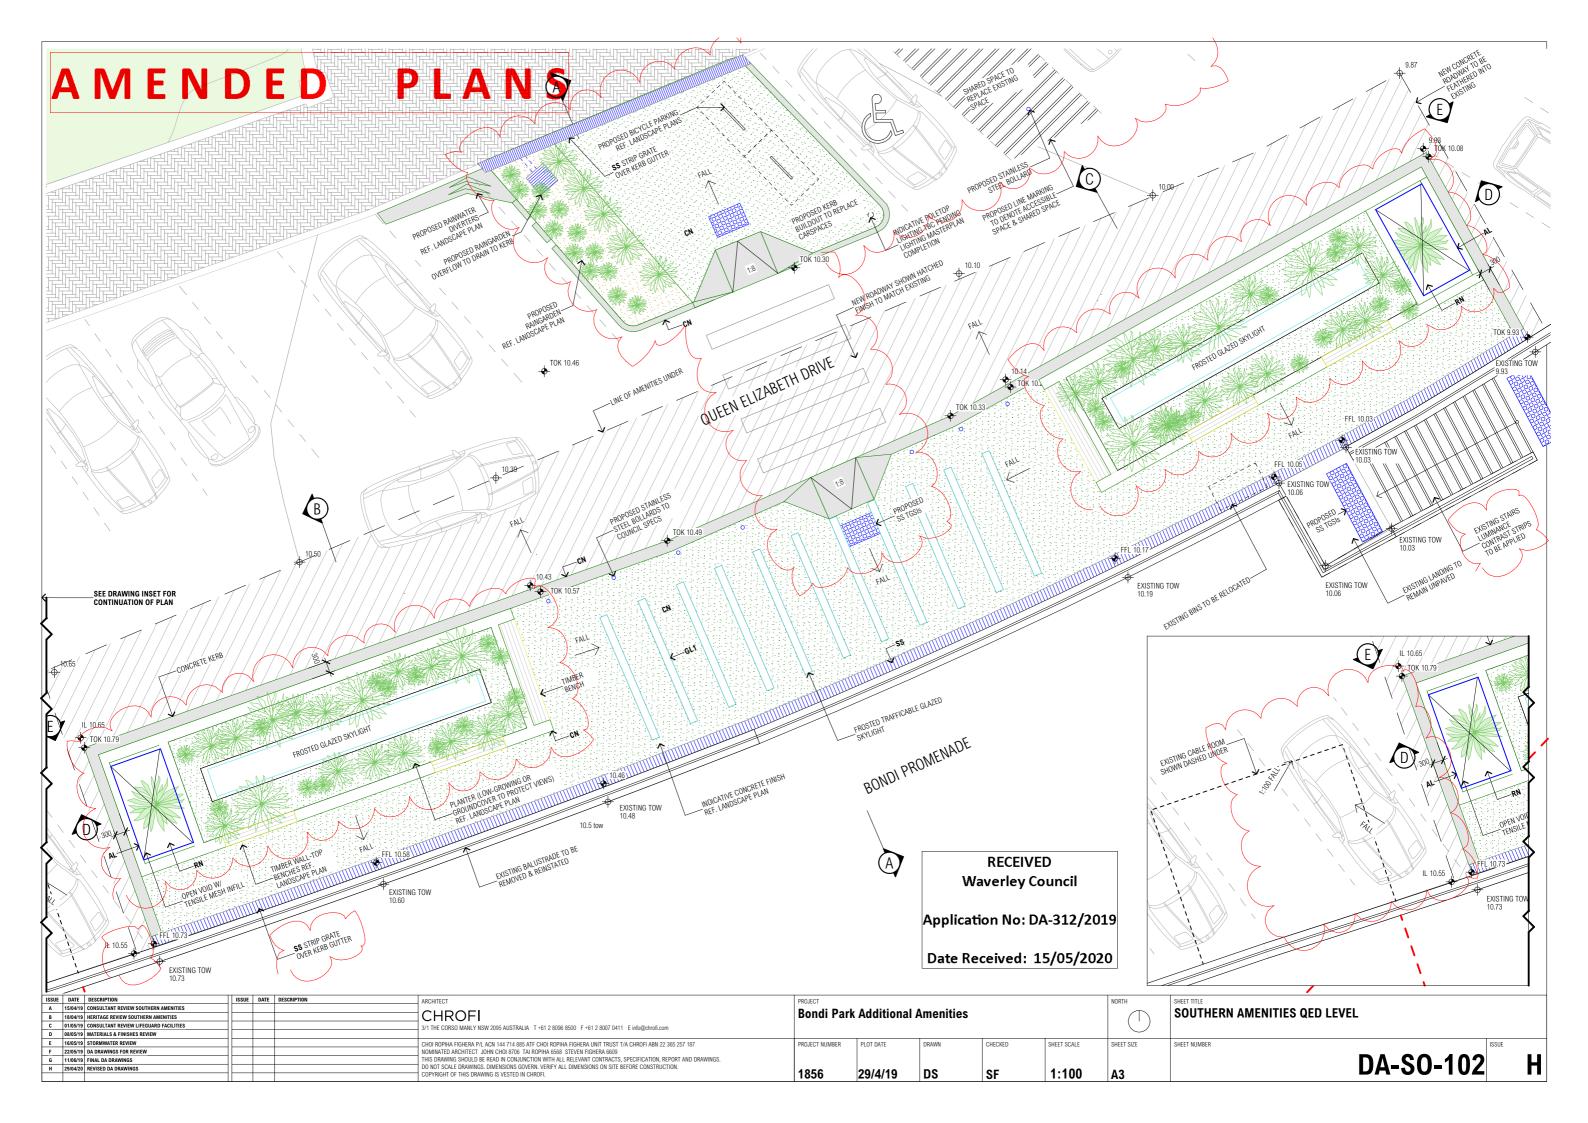

RECEIVED Waverley Council

Application No: DA-312/2019

Date Received: 15/05/2020

QUEEN ELIZABETH DRIVE

| ISSUE | DATE     | DESCRIPTION                            | ISSUE | DATE | DESCRIPTION | ARCHITECT PROJECT P                                                                                         |                |                  |           |         |             |            |              |  |
|-------|----------|----------------------------------------|-------|------|-------------|-------------------------------------------------------------------------------------------------------------|----------------|------------------|-----------|---------|-------------|------------|--------------|--|
| Α     | 15/04/19 | CONSULTANT REVIEW SOUTHERN AMENITIES   |       |      |             |                                                                                                             | Dand: Dark     | ا محمد الألمام ، | A         |         |             |            | SOUTH        |  |
| В     | 18/04/19 | HERITAGE REVIEW SOUTHERN AMENITIES     |       |      |             | CHROFI                                                                                                      | Bondi Park     | Additional       | Amenities |         |             |            | 30010        |  |
| C     | 01/05/19 | CONSULTANT REVIEW LIFEGUARD FACILITIES |       |      |             | 3/1 THE CORSO MANLY NSW 2095 AUSTRALIA T +61 2 8096 8500 F +61 2 8007 0411 E info@chrofi.com                |                |                  |           |         |             |            |              |  |
| D     | 08/05/19 | MATERIALS & FINISHES REVIEW            |       |      |             |                                                                                                             |                |                  |           |         |             |            |              |  |
| E     | 16/05/19 | STORMWATER REVIEW                      |       |      |             | CHOI ROPIHA FIGHERA P/L ACN 144 714 885 ATF CHOI ROPIHA FIGHERA UNIT TRUST T/A CHROFI ABN 22 365 257 187    | PROJECT NUMBER | PLOT DATE        | DRAWN     | CHECKED | SHEET SCALE | SHEET SIZE | SHEET NUMBER |  |
| F     | 22/05/19 | DA DRAWINGS FOR REVIEW                 |       |      |             | NOMINATED ARCHITECT JOHN CHOI 8706 TAI ROPIHA 6568 STEVEN FIGHERA 6609                                      |                |                  |           |         |             |            |              |  |
| G     | 11/06/19 | FINAL DA DRAWINGS                      |       |      |             | THIS DRAWING SHOULD BE READ IN CONJUNCTION WITH ALL RELEVANT CONTRACTS, SPECIFICATION, REPORT AND DRAWINGS. |                |                  |           |         |             |            |              |  |
| н     | 29/04/20 | REVISED DA DRAWINGS                    |       |      |             | DO NOT SCALE DRAWINGS. DIMENSIONS GOVERN. VERIFY ALL DIMENSIONS ON SITE BEFORE CONSTRUCTION.                | 1056           | 20/4/40          | DC        | ог      | 1.100       | 40         | 1            |  |
|       |          |                                        |       |      |             | COPYRIGHT OF THIS DRAWING IS VESTED IN CHROFI.                                                              | 1856           | 29/4/19          | DS        | SF      | 1:100       | A3         |              |  |
|       |          |                                        |       |      |             |                                                                                                             |                |                  |           |         |             |            |              |  |