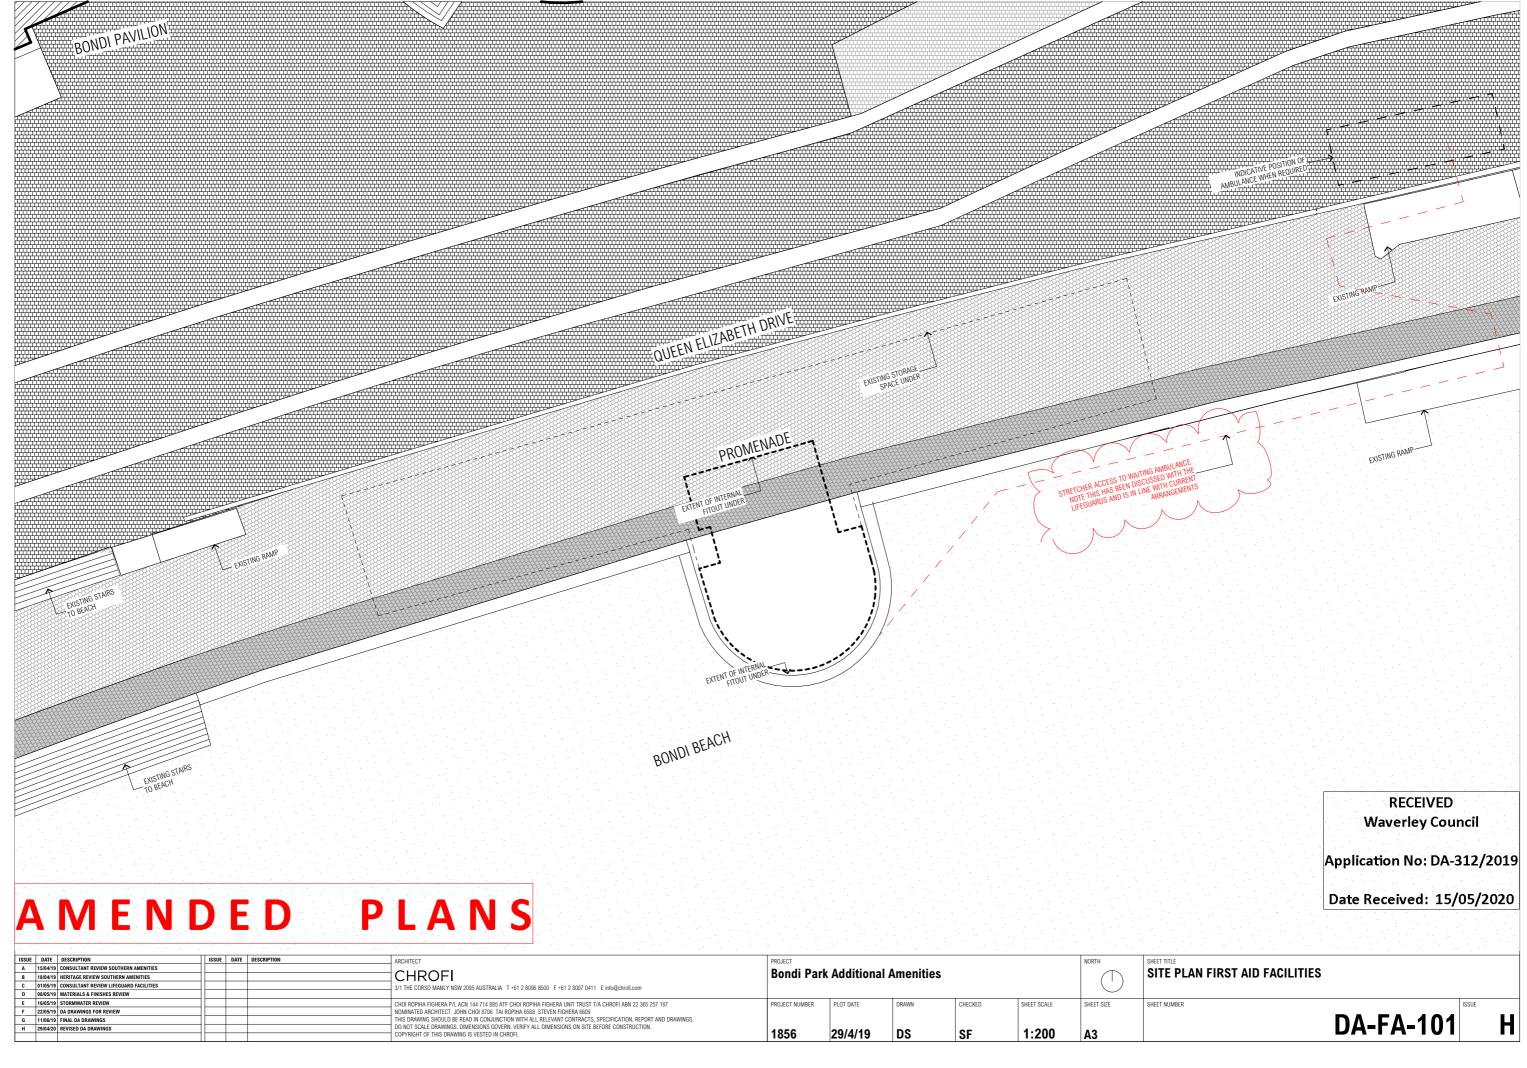

RECEIVED Waverley Council

Application No: DA-312/2019

Date Received: 15/05/2020

QUEEN ELIZABETH DRIVE

| ISSUE | DATE     | DESCRIPTION                            | ISSUE | DATE | DESCRIPTION | ARCHITECT PROJECT P                                                                                         |                |                  |           |         |             |            |              |  |
|-------|----------|----------------------------------------|-------|------|-------------|-------------------------------------------------------------------------------------------------------------|----------------|------------------|-----------|---------|-------------|------------|--------------|--|
| Α     | 15/04/19 | CONSULTANT REVIEW SOUTHERN AMENITIES   |       |      |             |                                                                                                             | Dand: Dark     | ا محمد الألمام ، | A         |         |             |            | SOUTH        |  |
| В     | 18/04/19 | HERITAGE REVIEW SOUTHERN AMENITIES     |       |      |             | CHROFI                                                                                                      | Bondi Park     | Additional       | Amenities |         |             |            | 30010        |  |
| C     | 01/05/19 | CONSULTANT REVIEW LIFEGUARD FACILITIES |       |      |             | 3/1 THE CORSO MANLY NSW 2095 AUSTRALIA T +61 2 8096 8500 F +61 2 8007 0411 E info@chrofi.com                |                |                  |           |         |             |            |              |  |
| D     | 08/05/19 | MATERIALS & FINISHES REVIEW            |       |      |             |                                                                                                             |                |                  |           |         |             |            |              |  |
| E     | 16/05/19 | STORMWATER REVIEW                      |       |      |             | CHOI ROPIHA FIGHERA P/L ACN 144 714 885 ATF CHOI ROPIHA FIGHERA UNIT TRUST T/A CHROFI ABN 22 365 257 187    | PROJECT NUMBER | PLOT DATE        | DRAWN     | CHECKED | SHEET SCALE | SHEET SIZE | SHEET NUMBER |  |
| F     | 22/05/19 | DA DRAWINGS FOR REVIEW                 |       |      |             | NOMINATED ARCHITECT JOHN CHOI 8706 TAI ROPIHA 6568 STEVEN FIGHERA 6609                                      |                |                  |           |         |             |            |              |  |
| G     | 11/06/19 | FINAL DA DRAWINGS                      |       |      |             | THIS DRAWING SHOULD BE READ IN CONJUNCTION WITH ALL RELEVANT CONTRACTS, SPECIFICATION, REPORT AND DRAWINGS. |                |                  |           |         |             |            |              |  |
| н     | 29/04/20 | REVISED DA DRAWINGS                    |       |      |             | DO NOT SCALE DRAWINGS. DIMENSIONS GOVERN. VERIFY ALL DIMENSIONS ON SITE BEFORE CONSTRUCTION.                | 1056           | 20/4/40          | DC        | ог      | 1.100       | 40         | 1            |  |
|       |          |                                        |       |      |             | COPYRIGHT OF THIS DRAWING IS VESTED IN CHROFI.                                                              | 1856           | 29/4/19          | DS        | SF      | 1:100       | A3         |              |  |
|       |          |                                        |       |      |             |                                                                                                             |                |                  |           |         |             |            |              |  |