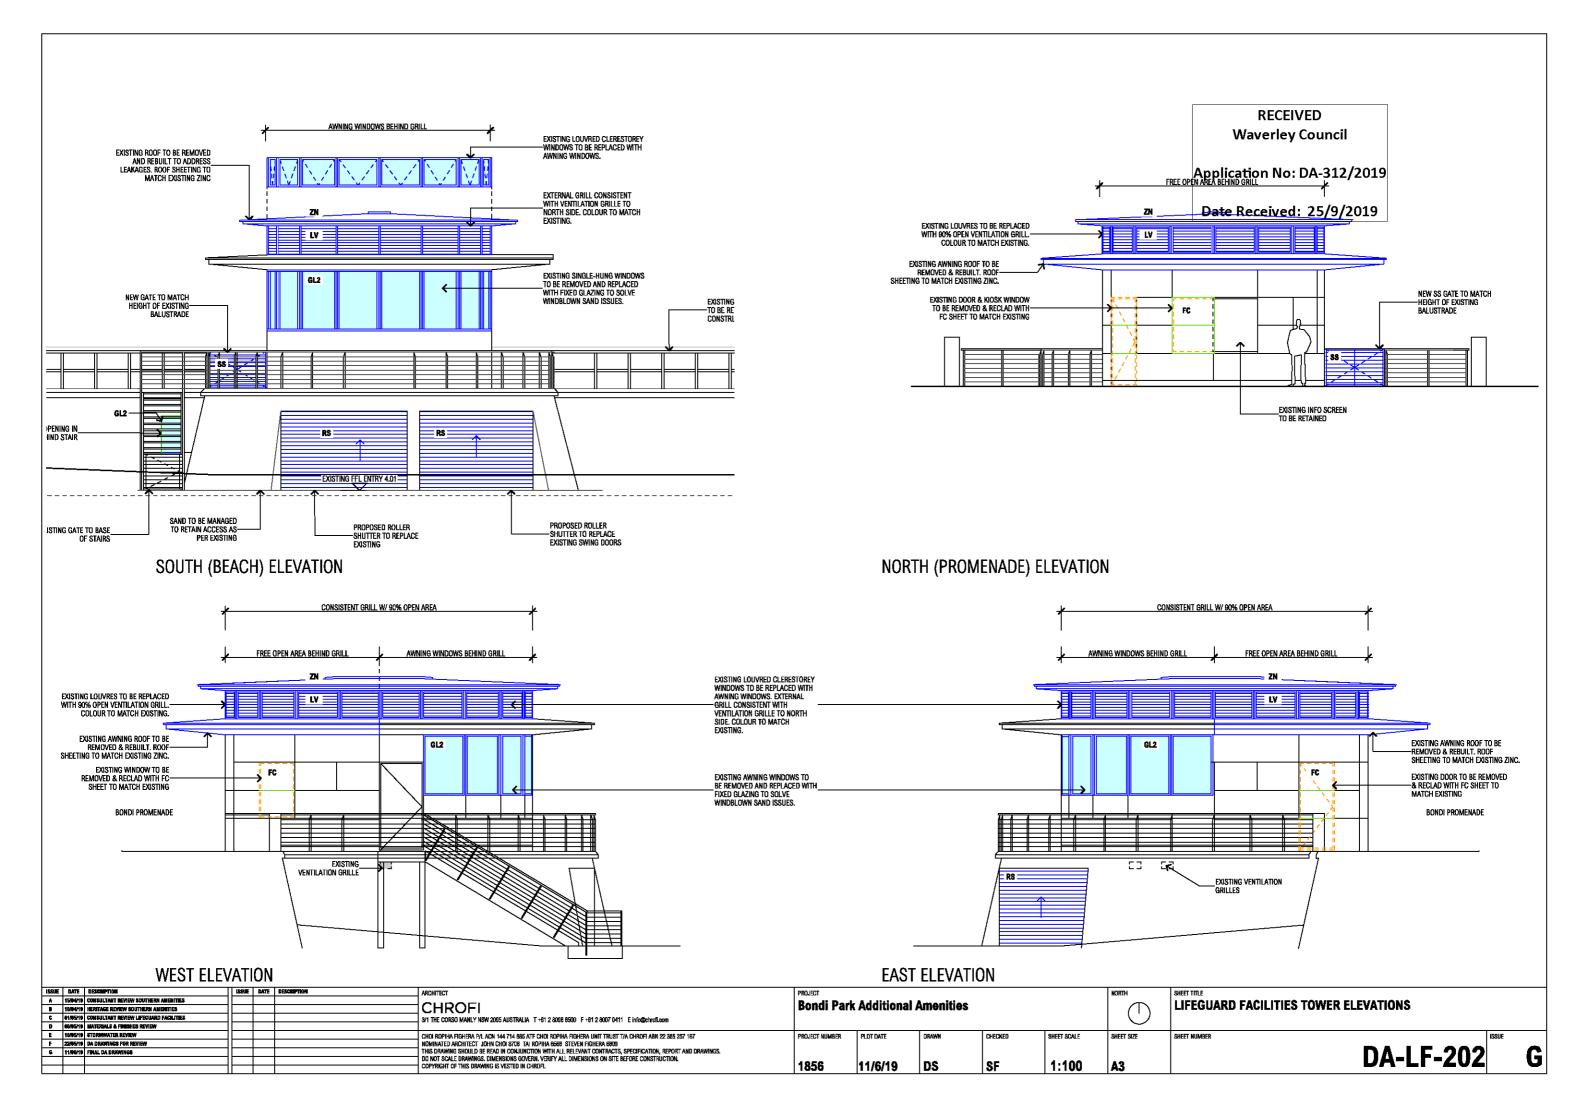

### RECEIVED Waverley Council

Application No: DA-312/2019

Date Received: 25/9/2019

### GUARD FACILITIES SECTION FF

**GL3** TRAFFICABLE GLASS BLOCK SKYLIGHTS FROSTED GLASS WITH AN EMBOSSED OR SHOTBLAST NON-SLIP FINISH

EXISTING CONCRETE PAVERS TO BE REMOVED AND REINSTATED

ZN ZINC STANDING SEAM ROOFING TO MATCH EXISTING

LV ALUMINIUM POWDERCOATED LOUVRES @ 90% OPEN AREA (FIXED HORIZONTAL) COLOUR TO MATCH EXISTING

GL2 GLASS LOW E TINTED TO MATCH EXISTING

ISSUE DATE DESCRIPTION ISSUE DATE ARCHITECT SHEET TITLE PROJECT NORTH A 15/04/19 CONSULTANT REVIEW SOUTHERN AMENITIES Bondi Park Additional Amenities CHROFI 18/04/19 HERITAGE REVIEW SOUTHERN AMENITIES 01/05/19 CONSULTANT REVIEW LIFEGUARD FACILI ( |3/1 THE CORSO MANLY NSW 2095 AUSTRALIA T+61 2 8096 8500 F+61 2 8007 0411 E info@chrofi.com 08/05/19 MATERIALS & FINISHES REVIEW CHOI ROPHA FIGHERA P/L ACN 144 714 885 ATE CHOI ROPIHA FIGHERA UNIT TRUST T/A CHROFI ABN 22 365 257 187 NOMINATED ARCHITECT JOHN CHOI 8706 TAI ROPIHA 6568 STEVEN FIGHERA 6609 THIS DRAWING SHOULD BE READ IN CONJUNCTION WITH ALL RELEVANT CONTRACTS, SPECIFICATION, REPORT AND DRAWINGS. DO NOT SCALE DRAWINGS. IDENSIONS GOVERN. VERFY ALL DIMENSIONS ON SITE BEFORE CONSTRUCTION. COPYRIGHT OF THIS DRAWING IS VESTED IN CHROFI. 
 16/05/19
 STORMWATER REVIEW

Application No: DA-312/2019

**SS** STAINLESS STEEL FINISH TO MATCH EXISTING

Date Received: 15/05/2020

H

**DA-LF-901** 