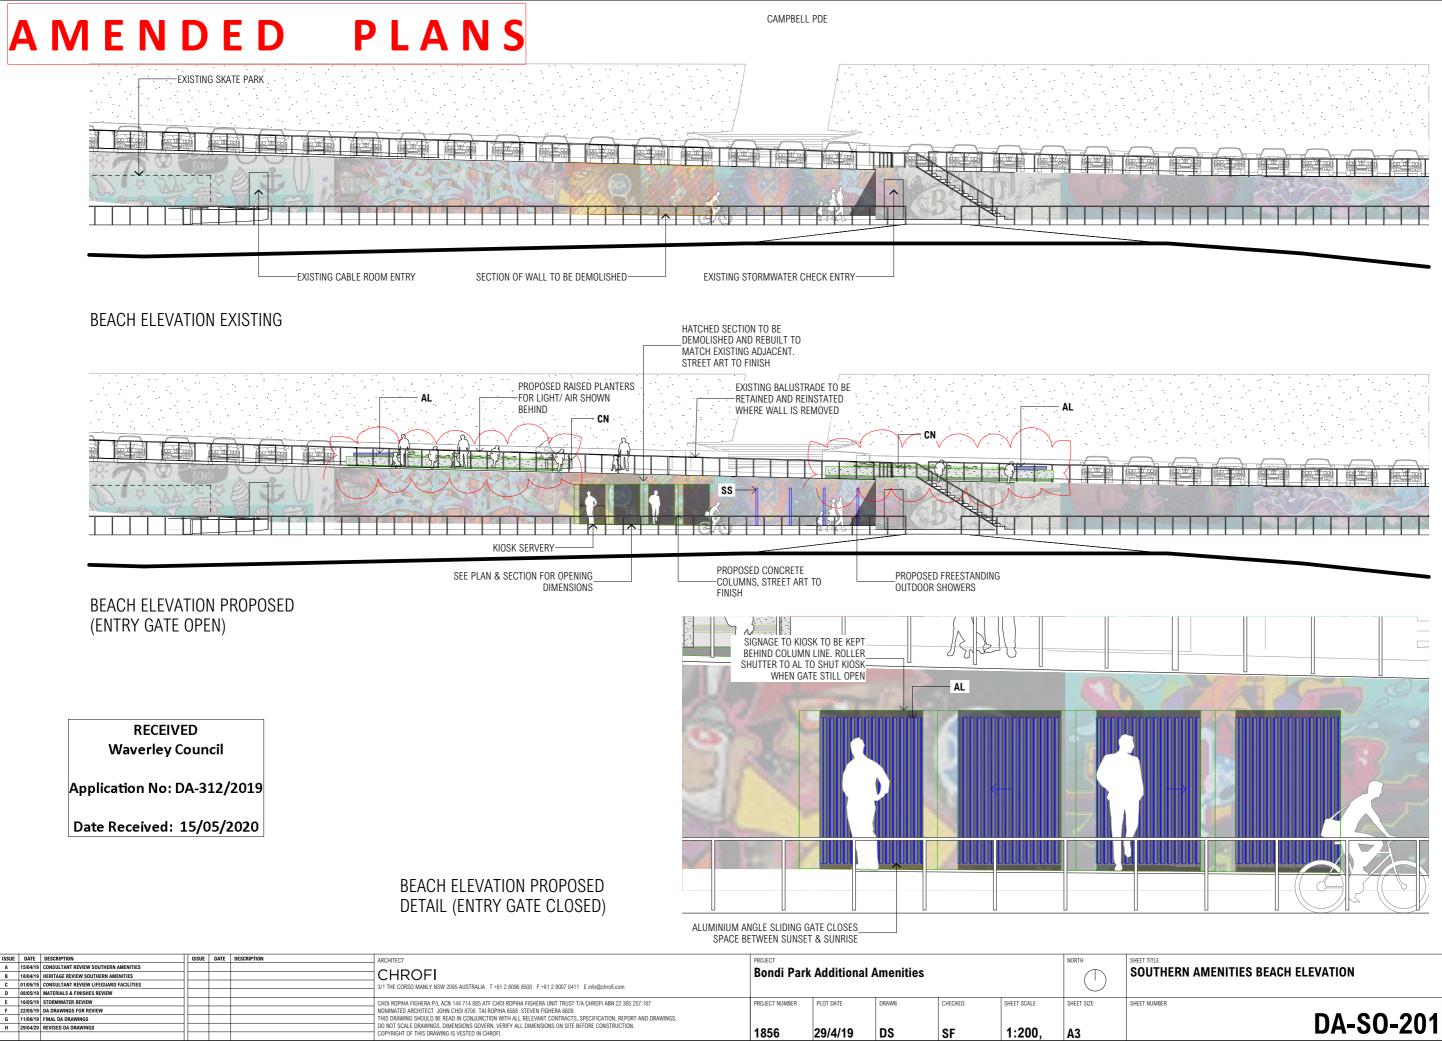

RECEIVED Waverley Council

Application No: DA-312/2019

Date Received: 15/05/2020

QUEEN ELIZABETH DRIVE

| ISSUE | DATE     | DESCRIPTION                            | ISSUE | DATE | DESCRIPTION | ARCHITECT PROJECT P                                                                                         |                |                  |           |         |             |            |              |  |
|-------|----------|----------------------------------------|-------|------|-------------|-------------------------------------------------------------------------------------------------------------|----------------|------------------|-----------|---------|-------------|------------|--------------|--|
| Α     | 15/04/19 | CONSULTANT REVIEW SOUTHERN AMENITIES   |       |      |             |                                                                                                             | Dand: Dark     | ا محمد الألمام ، | A         |         |             |            | SOUTH        |  |
| В     | 18/04/19 | HERITAGE REVIEW SOUTHERN AMENITIES     |       |      |             | CHROFI                                                                                                      | Bondi Park     | Additional       | Amenities |         |             |            | 30010        |  |
| C     | 01/05/19 | CONSULTANT REVIEW LIFEGUARD FACILITIES |       |      |             | 3/1 THE CORSO MANLY NSW 2095 AUSTRALIA T +61 2 8096 8500 F +61 2 8007 0411 E info@chrofi.com                |                |                  |           |         |             |            |              |  |
| D     | 08/05/19 | MATERIALS & FINISHES REVIEW            |       |      |             |                                                                                                             |                |                  |           |         |             |            |              |  |
| E     | 16/05/19 | STORMWATER REVIEW                      |       |      |             | CHOI ROPIHA FIGHERA P/L ACN 144 714 885 ATF CHOI ROPIHA FIGHERA UNIT TRUST T/A CHROFI ABN 22 365 257 187    | PROJECT NUMBER | PLOT DATE        | DRAWN     | CHECKED | SHEET SCALE | SHEET SIZE | SHEET NUMBER |  |
| F     | 22/05/19 | DA DRAWINGS FOR REVIEW                 |       |      |             | NOMINATED ARCHITECT JOHN CHOI 8706 TAI ROPIHA 6568 STEVEN FIGHERA 6609                                      |                |                  |           |         |             |            |              |  |
| G     | 11/06/19 | FINAL DA DRAWINGS                      |       |      |             | THIS DRAWING SHOULD BE READ IN CONJUNCTION WITH ALL RELEVANT CONTRACTS, SPECIFICATION, REPORT AND DRAWINGS. |                |                  |           |         |             |            |              |  |
| н     | 29/04/20 | REVISED DA DRAWINGS                    |       |      |             | DO NOT SCALE DRAWINGS. DIMENSIONS GOVERN. VERIFY ALL DIMENSIONS ON SITE BEFORE CONSTRUCTION.                | 1056           | 20/4/40          | DC        | ог      | 1.100       | 40         | 1            |  |
|       |          |                                        |       |      |             | COPYRIGHT OF THIS DRAWING IS VESTED IN CHROFI.                                                              | 1856           | 29/4/19          | DS        | SF      | 1:100       | A3         |              |  |
|       |          |                                        |       |      |             |                                                                                                             |                |                  |           |         |             |            |              |  |